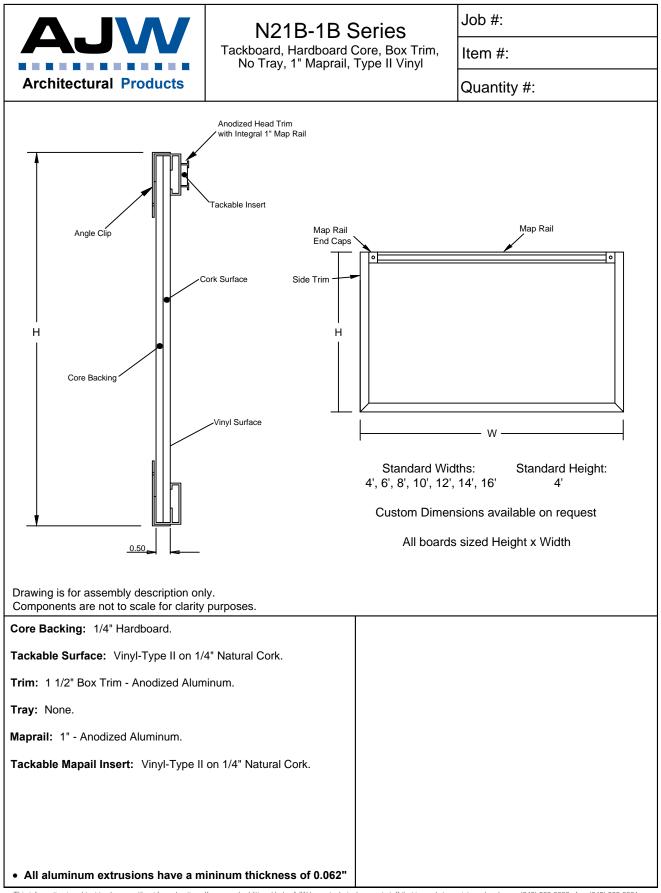

date projectname attn from fax email phone 05APR 19 El Dorado College Prep Waltz Construction Inter-Co

bclay@inter-co.com 6233986295



This information is subject to change without formal notice. If you need additional help, AJW has a technical support staff that is ready to assist you by phone: (845) 562-3332, fax: (845) 562-3391, email: engineering@ajw.com or visit our website: www.ajw.com Copyright © 2013 AJW Architectural Products



This information is subject to change without formal notice. If you need additional help, AJW has a technical support staff that is ready to assist you by phone: (845) 562-3332, fax: (845) 562-3391, email: engineering@ajw.com or visit our website: www.ajw.com Copyright © 2013 AJW Architectural Products