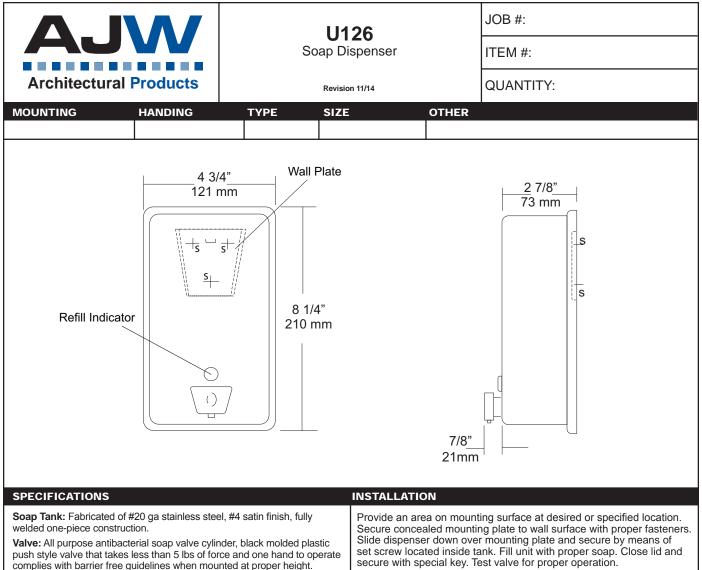

| а |
|---|
| а |
| а |
| а |
| а |
|   |
| а |
|   |

Viewer: Clear plastic window allows a constant fluid level check.

Concealed Mounting Plate: Fabricated of heavy gauge stainless steel. Filler Cap: Fabricated of stainless steel, hinged to allow easy servicing, secured with special key that creates a vandal resistant dispenser.

Overall Size: 4 3/4"W x 8 1/4"H x 3 3/4"D (wall to valve)

121mm x 210mm x 95mm

Capacity: 40 oz.

Recommend type soaps without chloric solutions for proper operation.

secure with special key. Test valve for proper operation.

\*It is not recommended to mount any soap dispenser on mirrors

\*\*For best performance, use pre-mixed low concentrate solutions. Dispensers should have periodic maintenance performed to insure the life dispenser. Rinse out globe and valve with warm water to avoid sludge buildup.

Preventative Maintenance: Each dispenser should be flushed out aprx. Every 30 days with warm water to prevent valve from clogging with old soap. Do not use abrasive cleaners to clean dispenser.

NOTES

This information is subject to change without formal notice. If you need additional help, AJW has a technical support staff that is ready to assist you by phone: (845) 562-3332, fax: (845)562-3391, email: engineering@ajw.com or visit our website: www.ajw.com. Copyright © 2013 AJW Architectural Products