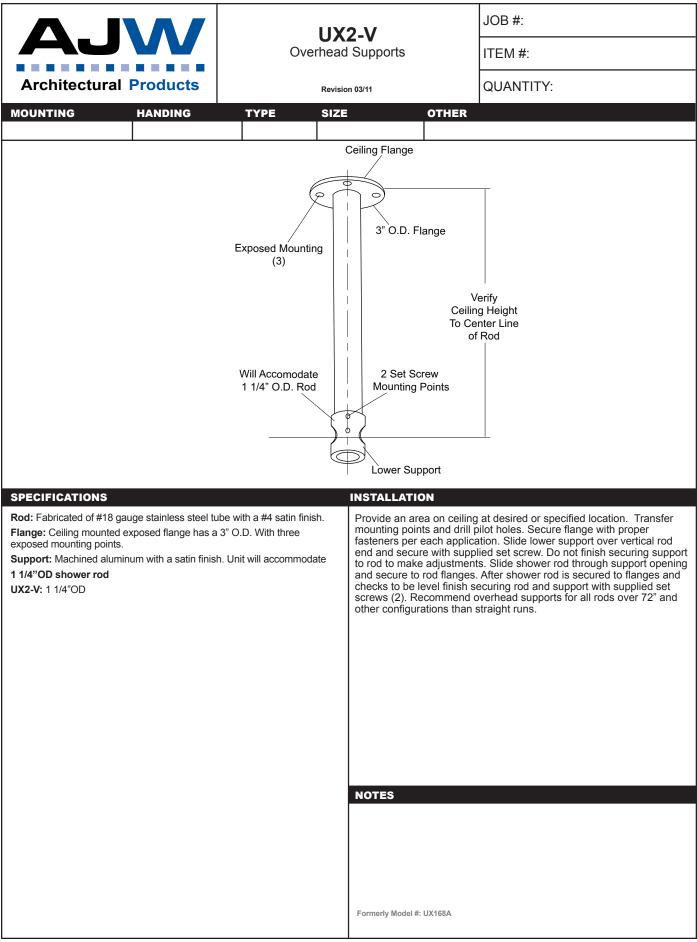

|                                                                                                                                                                                                |                                                                                                                                                         | ,                                                                                                                                                                                                                                                                                                              | JOB #:                                                                                                                                                                                                                                               |  |
|------------------------------------------------------------------------------------------------------------------------------------------------------------------------------------------------|---------------------------------------------------------------------------------------------------------------------------------------------------------|----------------------------------------------------------------------------------------------------------------------------------------------------------------------------------------------------------------------------------------------------------------------------------------------------------------|------------------------------------------------------------------------------------------------------------------------------------------------------------------------------------------------------------------------------------------------------|--|
| AJVV                                                                                                                                                                                           | UX1-V<br>Overhead Sup                                                                                                                                   |                                                                                                                                                                                                                                                                                                                | ITEM #:                                                                                                                                                                                                                                              |  |
| Architectural Products                                                                                                                                                                         | Revision 03/11                                                                                                                                          |                                                                                                                                                                                                                                                                                                                | QUANTITY:                                                                                                                                                                                                                                            |  |
| MOUNTING HANDING                                                                                                                                                                               | TYPE SIZE                                                                                                                                               | 01                                                                                                                                                                                                                                                                                                             | THER                                                                                                                                                                                                                                                 |  |
|                                                                                                                                                                                                |                                                                                                                                                         |                                                                                                                                                                                                                                                                                                                |                                                                                                                                                                                                                                                      |  |
| SPECIFICATIONS<br>Rod: Fabricated of #18 gauge stainless steel tu<br>Flange: Ceiling mounted exposed flange has a<br>exposed mounting points.<br>Support: Machined aluminum with a satin finis | Exposed Mounting<br>(3)<br>Will Accomodate<br>1" O.D. Rod<br>Will Accomodate<br>1" O.D. Rod<br>INST<br>be with a #4 satin finish.<br>3" O.D. With three | Lower Support INSTALLATION Provide an area on ceiling at desired or specified location. Transfer mounting points and drill pilot holes. Secure flange with proper fasteners per each application. Slide lower support over vertical rod end and secure with supplied set screw. Do not finish securing support |                                                                                                                                                                                                                                                      |  |
| UX1-V: 1"OD                                                                                                                                                                                    | and<br>che<br>scre<br>othe                                                                                                                              | secure to rod<br>ks to be level<br>ws (2). Recon<br>r configuration                                                                                                                                                                                                                                            | ljustments. Slide shower rod through support opening<br>I flanges. After shower rod is secured to flanges and<br>I finish securing rod and support with supplied set<br>mmend overhead supports for all rods over 72" and<br>ins than straight runs. |  |