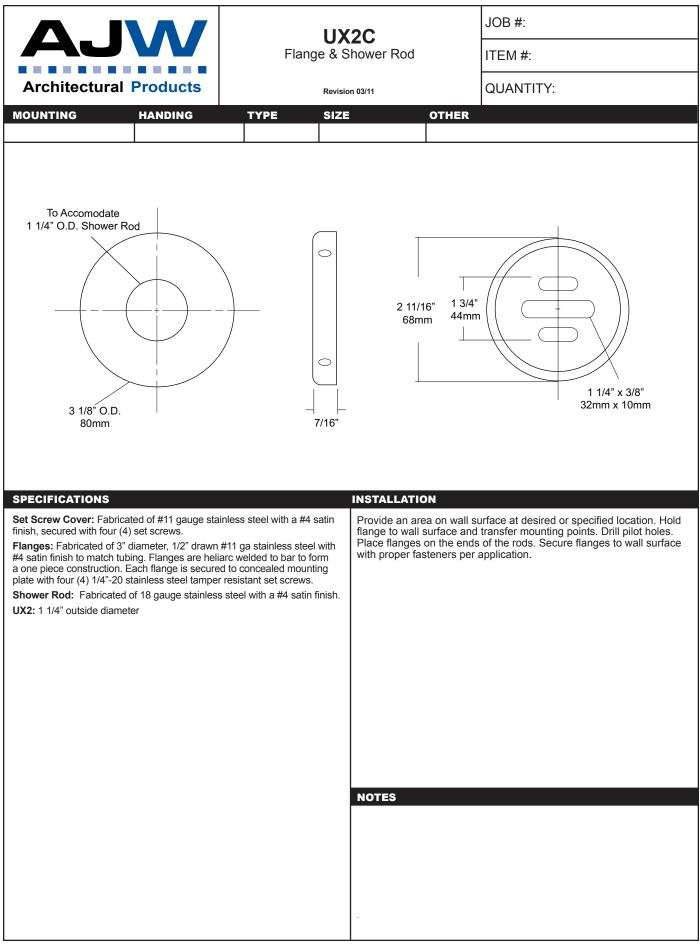

|                                                                                                                                                                                                        | UX2A                                                    | JOB #:                                                    |  |
|--------------------------------------------------------------------------------------------------------------------------------------------------------------------------------------------------------|---------------------------------------------------------|-----------------------------------------------------------|--|
| AJW                                                                                                                                                                                                    | Flange & Shower Rod                                     | ITEM #:                                                   |  |
| Architectural Products                                                                                                                                                                                 | Revision 03/11                                          | QUANTITY:                                                 |  |
| MOUNTING HANDING                                                                                                                                                                                       | TYPE SIZE OTHE                                          | ER                                                        |  |
|                                                                                                                                                                                                        |                                                         |                                                           |  |
| 1 1/2" O.D.<br>38mm To Accomo<br>1 1/4" O.D. Sho<br>1 1/4" O.D. Sho                                                                                                                                    | wer Rod                                                 | 1" I.D.<br>25mm<br>9mm                                    |  |
| SPECIFICATIONS<br>Cover: Fabricated of chrome on brass, with cor<br>flange of the pair is equipped with a set screw to<br>Shower Rod: Fabricated of 18 gauge stainless<br>UX1: 1 1/4" outside diameter | o prevent rod from rotating. will fit a 1 or 1 1/4" dia | Curtains are measured W x H. The same curtain ameter rod. |  |