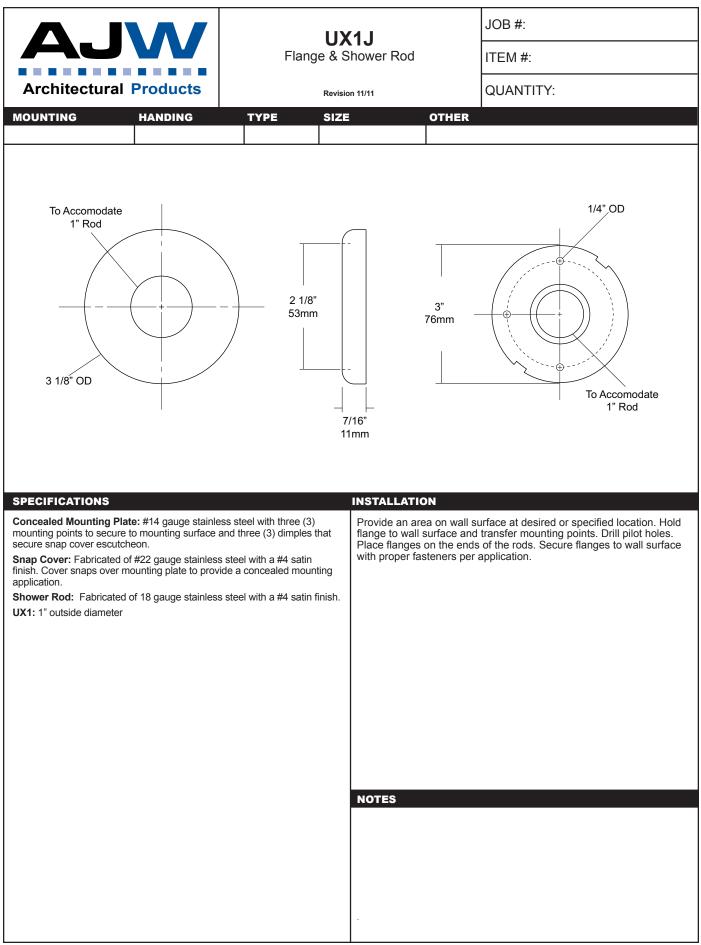

TALLATION                                                               |                                                                                                                                                                                             |
| Exposed Cover: Fabricated of #11 gauge stainl<br>finish. Cover has 2 (2) exposed mounting points<br>an approximate load capacity of 35lbs. When ex-<br>shower rod will separate from cover.<br>Shower Rod: Fabricated of 18 gauge stainless<br>UX1: 1" outside diameter | . Retention spring has<br>cess of 35lbs is applied,<br>With proper fastene | a wall surface at desired or specified location. Hold<br>ce and transfer mounting points. Drill pilot holes.<br>he ends of the rods. Secure flanges to wall surface<br>ers per application. |







|                                                                                                                                                                                                        | UX2A                                                    | JOB #:                                                    |  |
|--------------------------------------------------------------------------------------------------------------------------------------------------------------------------------------------------------|---------------------------------------------------------|-----------------------------------------------------------|--|
| AJW