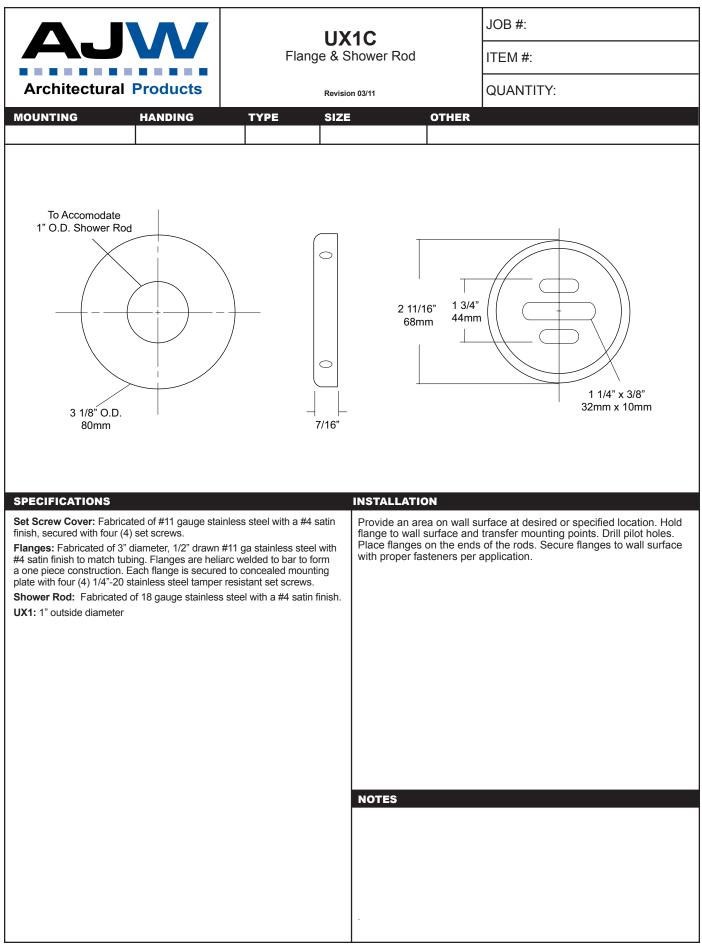

|                                                                                                                                                     |  |  |
| To Accomodate<br>1" O.D. Shower Rod<br>SPECIFICATIONS<br>Exposed Cover: Fabricated of #22 gauge stain<br>finish. Cover has 2 (2) exposed mounting points<br>Shower Rod: Fabricated of 18 gauge stainless<br>UX1: 1" outside diameter | The steel with a #4 satin finish. | 4" O.D.<br>0mm<br>STALLATION<br>STALLATION<br>rovide an area on wall surface and<br>ace flanges on the ends<br>ith proper fasteners per a<br>th proper fasteners per a | urface at desired or specified location. Hold transfer mounting points. Drill pilot holes. of the rods. Secure flanges to wall surface application. |  |  |



|                                                                                                                                                                                                                                                                         |                                                                            | JOB #:                                                                                                                                                                                      |
|----------------------------------------------------------------------------------------------------------------------------------------------------------------------------------------------------------------------------------------------------------------------