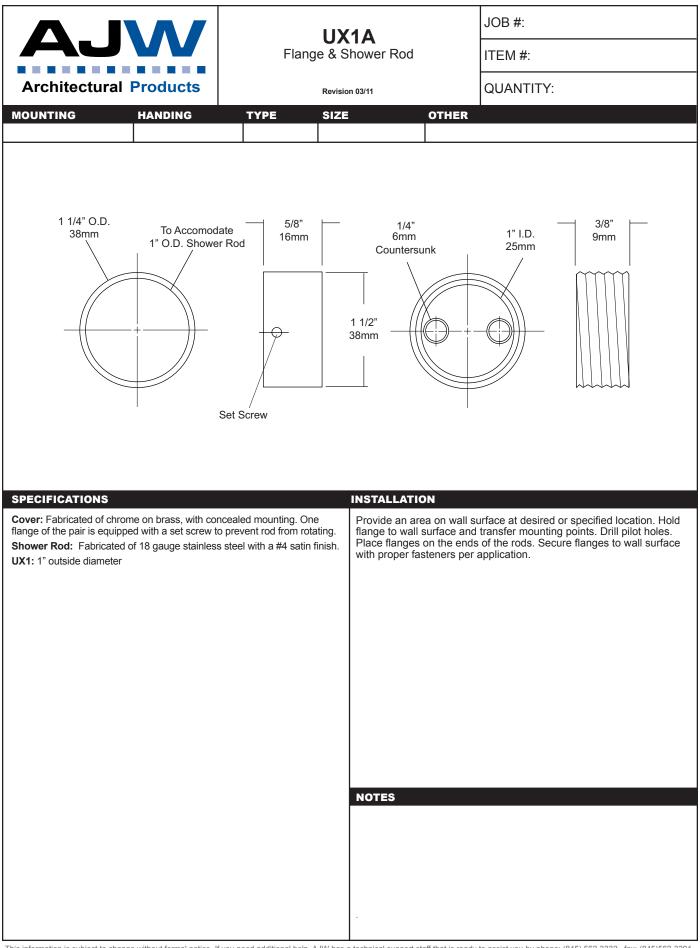

|  |
| 27/8°<br>(73mm)                                                                                                                                                                                                 |                                                          |                                                        |        |                                                    |  |
| SPECIFICATIONS<br>Unit is constructed of chrome plated steel. R<br>shower rod to support curtain. Spacing of h<br>be installed on both 1" & 1 1/4" diameter rod<br>Overall Size: 1 3/8"W x 2 7/8<br>34mm x 73mm | Ring snaps around the<br>ooks is every 6" and can<br>ls. | INSTALLATIO<br>Thread hook th<br>can accommod<br>NOTES |        | yelet. Slide rings onto curtain rod. Hook<br>rods. |  |



This information is subject to change without formal notice. If you need additional help, AJW has a technical support staff that is ready to assist you by phone: (845) 562-3332, fax: (845)562-3391, email: engineering@ajw.com or visit our website: www.ajw.com. Copyright © 2013 AJW Architectural Products

|                                                                                                                                                                                                                                      | UX1I                              | 5                                                                                                                                                                      | JOB #: