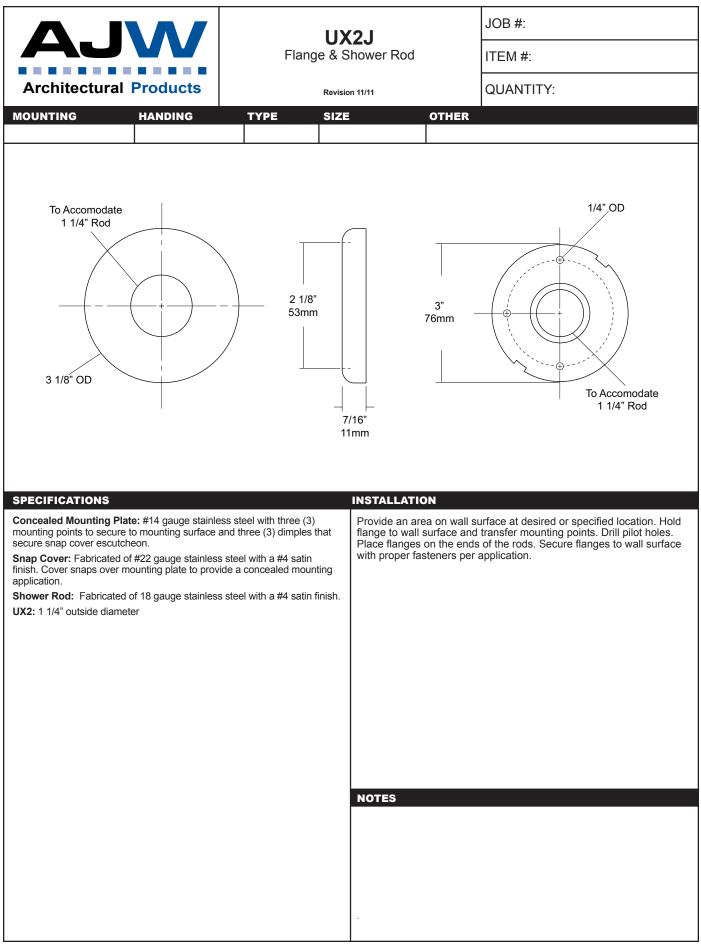

| State       State       Image & Shower Red         Image & Shower Red       Image & Shower Red       Image & Shower Red         Image & Shower Red       Image & Shower Red       Image & Shower Red         Image & Shower Red       Image & Shower Red       Image & Shower Red         Image & Shower Red       Image & Shower Red       Image & Shower Red         Image & Shower Red       Image & Shower Red       Image & Shower Red         Image & Shower Red       Image & Shower Red       Image & Shower Red         Image & Shower Red       Image & Shower Red       Image & Shower Red         Image & Shower Red       Image & Shower Red       Image & Shower Red         Image & Shower Red       Image & Shower Red       Image & Shower Red         Image & Shower Red       Image & Shower Red       Image & Shower Red         Image & Shower Red       Image & Shower Red       Image & Shower Red         Image & Shower Red       Image & Shower Red       Image & Shower Red         Image & Shower Red       Image & Shower Red       Image & Shower Red         Image & Shower Red       Image & Shower Red       Image & Shower Red         Image & Shower Red       Image & Shower Red       Image & Shower Red         Image & Shower Red       Image & Shower Red       Image & Shower Red |                        |                           | 2P                                                                                        |                                            | JOB #:                                                                                                                                      |
|----------------------------------------------------------------------------------------------------------------------------------------------------------------------------------------------------------------------------------------------------------------------------------------------------------------------------------------------------------------------------------------------------------------------------------------------------------------------------------------------------------------------------------------------------------------------------------------------------------------------------------------------------------------------------------------------------------------------------------------------------------------------------------------------------------------------------------------------------------------------------------------------------------------------------------------------------------------------------------------------------------------------------------------------------------------------------------------------------------------------------------------------------------------------------------------------------------------------------------------------------------------------------------------------------------------------------|------------------------|---------------------------|-------------------------------------------------------------------------------------------|--------------------------------------------|---------------------------------------------------------------------------------------------------------------------------------------------|
| MOUNTING       HANDING       TYPE       SIZE       OTHER         To Accomodate<br>11/4" O.D. Shower Rod       2 3/4" O.D.<br>70mm                                                                                                                                                                                                                                                                                                                                                                                                                                                                                                                                                                                                                                                                                                                                                                                                                                                                                                                                                                                                                                                                                                                                                                                          | Flange                 |                           |                                                                                           |                                            | ITEM #:                                                                                                                                     |
| To Accomodale<br>11/4" O.D. Shower Rod<br>USED CONTROL       2 3/4" O.D.<br>70mm         Structure       0         Structure       2" Strum<br>Shower Rod: Fabricated of 182 gauge stainless steel with a 44 satin finish.<br>UX2: 11.4" outside dameter                                                                                                                                                                                                                                                                                                                                                                                                                                                                                                                                                                                                                                                                                                                                                                                                                                                                                                                                                                                                                                                                   | Architectural Products | Revisio                   | 03/11                                                                                     |                                            | QUANTITY:                                                                                                                                   |
| 11/4" O.D. Shower Rod       2 24" O.D.         70mm       0 <b>Structure Control</b> 2" 51mm <b>SPECIFICATIONS INSTALLATION Exposed Cover:</b> Fabricated of #22 gauge stainless steel with a #4 satin finish. Cover has 2 (2) exposed mounting points.       Provide an area on wall surface at desired or specified location. Hold finage to wall surface at desired or specified location. Hold finage to wall surface at desired or specified location. Hold finage to wall surface at desired or specified location. Hold finage to wall surface at desired or specified location. Hold finage to wall surface at desired or specified location. Hold finage to wall surface at desired or specified location. Hold finage to wall surface at desired or specified location. Hold finage to wall surface at desired or specified location.         UX2: 11/4" outside diameter       Provide an area on wall surface at desired or specified location. Hold finage to wall surface at the ends of the rods. Secure flanges to wall surface with proper fasteners per application.                                                                                                                                                                                                                                     | MOUNTING HANDING       | TYPE SIZE                 |                                                                                           | OTHER                                      |                                                                                                                                             |
| 11/4" O.D. Shower Rod       2 24" O.D.         70mm       0 <b>Structure Control</b> 2" 51mm <b>SPECIFICATIONS INSTALLATION Exposed Cover:</b> Fabricated of #22 gauge stainless steel with a #4 satin finish. Cover has 2 (2) exposed mounting points.       Provide an area on wall surface at desired or specified location. Hold finage to wall surface at desired or specified location. Hold finage to wall surface at desired or specified location. Hold finage to wall surface at desired or specified location. Hold finage to wall surface at desired or specified location. Hold finage to wall surface at desired or specified location. Hold finage to wall surface at desired or specified location. Hold finage to wall surface at desired or specified location. Hold finage to wall surface at desired or specified location.         UX2: 11/4" outside diameter       Provide an area on wall surface at desired or specified location. Hold finage to wall surface at the ends of the rods. Secure flanges to wall surface with proper fasteners per application.                                                                                                                                                                                                                                     |                        |                           |                                                                                           |                                            |                                                                                                                                             |
|                                                                                                                                                                                                                                                                                                                                                                                                                                                                                                                                                                                                                                                                                                                                                                                                                                                                                                                                                                                                                                                                                                                                                                                                                                                                                                                            | 1 1/4" O.D. Shower Rod | ess steel with a #4 satin | Y 70mm INSTALLATION Provide an area flange to wall su Place flanges or with proper faster | a on wall su<br>urface and f<br>n the ends | rface at desired or specified location. Hold<br>transfer mounting points. Drill pilot holes.<br>of the rods. Secure flanges to wall surface |