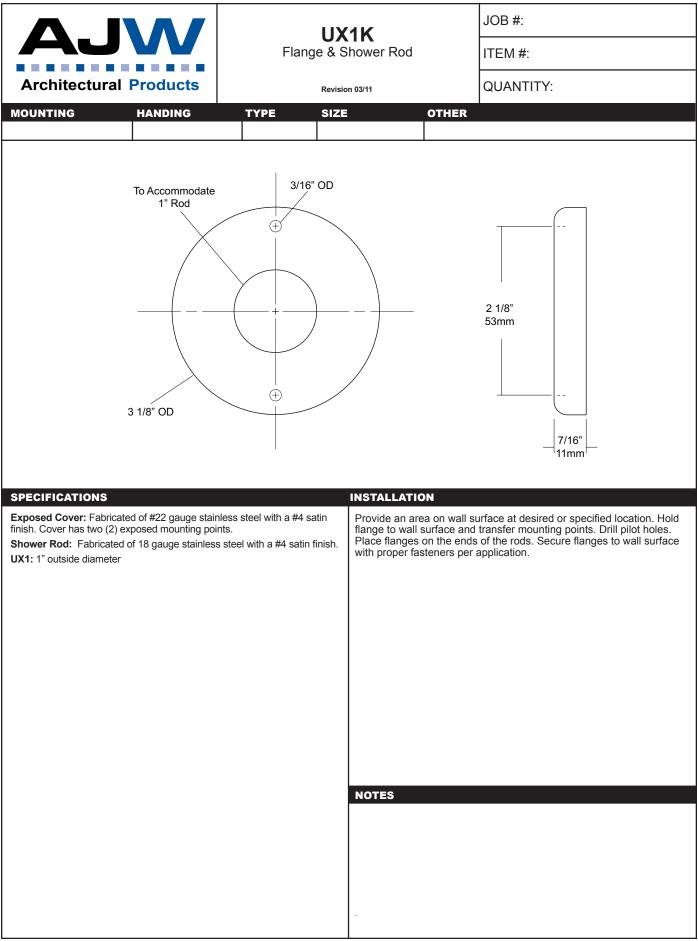

LLATION                                                               |                                                                                                                                                                                             |
| Exposed Cover: Fabricated of #11 gauge stainl<br>finish. Cover has 2 (2) exposed mounting points<br>an approximate load capacity of 35lbs. When ex-<br>shower rod will separate from cover.<br>Shower Rod: Fabricated of 18 gauge stainless<br>UX1: 1" outside diameter | . Retention spring has<br>cess of 35lbs is applied,<br>With proper fastene | a wall surface at desired or specified location. Hold<br>ce and transfer mounting points. Drill pilot holes.<br>he ends of the rods. Secure flanges to wall surface<br>ers per application. |







|                                                                                                                                                                                                        | UX2A                                                    | JOB #:                                                    |  |
|--------------------------------------------------------------------------------------------------------------------------------------------------------------------------------------------------------|---------------------------------------------------------|-----------------------------------------------------------|--|
| AJW