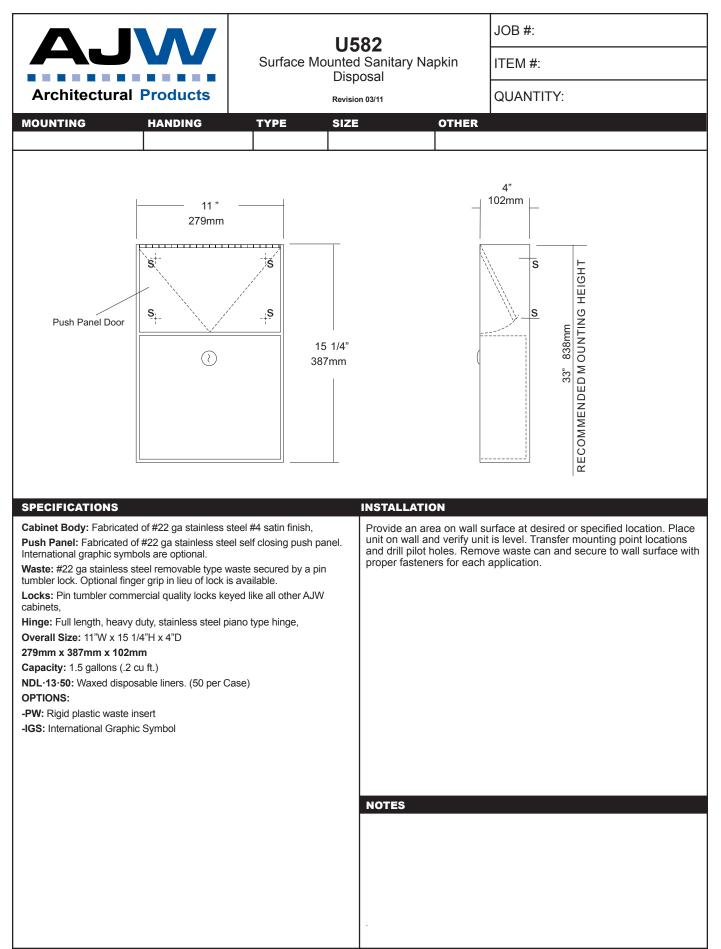

\*It is not recommended to mount any soap dispenser on mirrors

\*\*For best performance, use pre-mixed low concentrate solutions. Dispensers should have periodic maintenance performed to insure the life dispenser. Rinse out globe and valve with warm water to avoid sludge buildup.