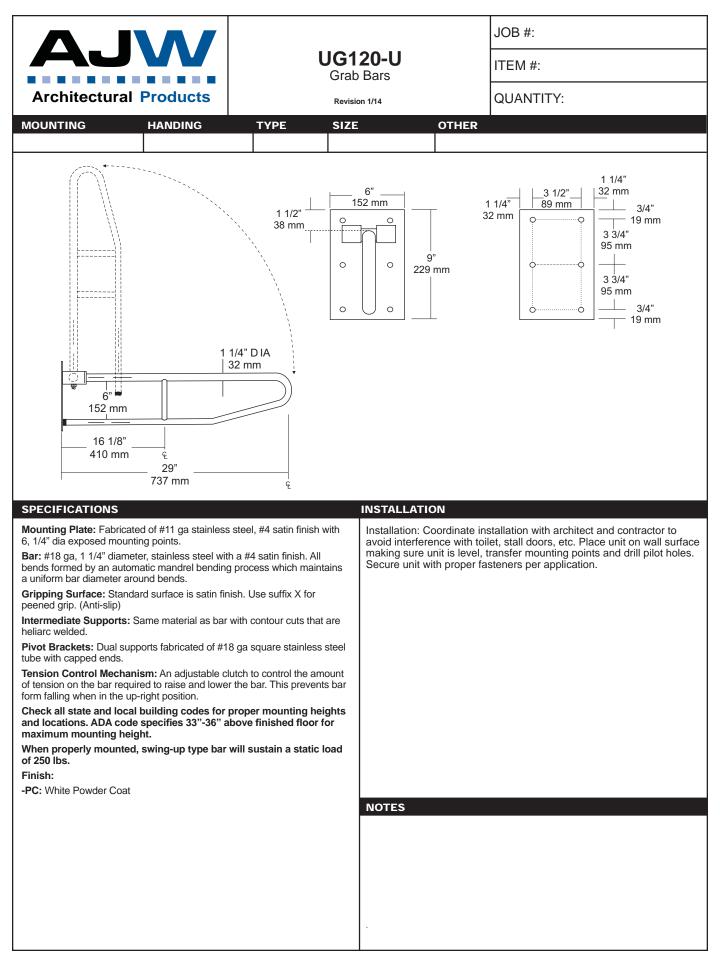

sy servicing, secured with special key that creates a vandal resistant dispenser.

Overall Size: 4 3/4"W x 8 1/4"H x 3 3/4"D (wall to valve)

121mm x 210mm x 95mm

Capacity: 40 oz.

Recommend type soaps without chloric solutions for proper operation.

secure with special key. Test valve for proper operation.

\*It is not recommended to mount any soap dispenser on mirrors

\*\*For best performance, use pre-mixed low concentrate solutions. Dispensers should have periodic maintenance performed to insure the life dispenser. Rinse out globe and valve with warm water to avoid sludge buildup.

Preventative Maintenance: Each dispenser should be flushed out aprx. Every 30 days with warm water to prevent valve from clogging with old soap. Do not use abrasive cleaners to clean dispenser.

NOTES