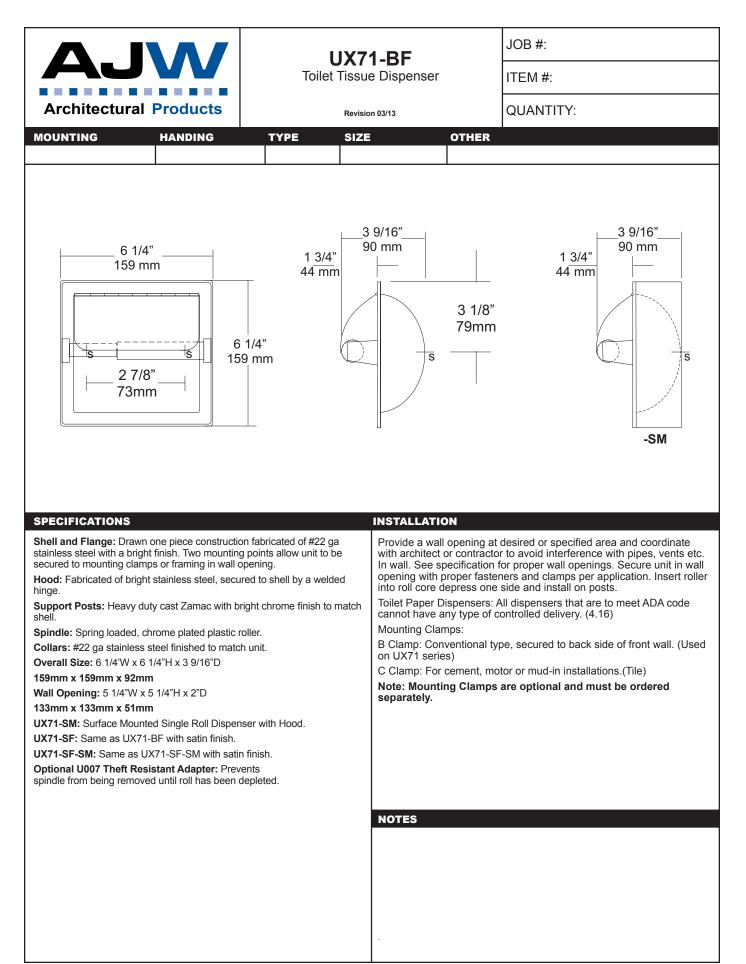

date projectname attn from fax email phone 28/08/2019 KFH - Manshar Eng'r. Amer Asif Ahmad

asif@enterpriseskwt.com 22617175

Viewer: Clear plastic window allows a constant fluid level check.

Concealed Mounting Plate: Fabricated of heavy gauge stainless steel. Filler Cap: Fabricated of stainless steel, hinged to allow easy servicing, secured with special key that creates a vandal resistant dispenser.