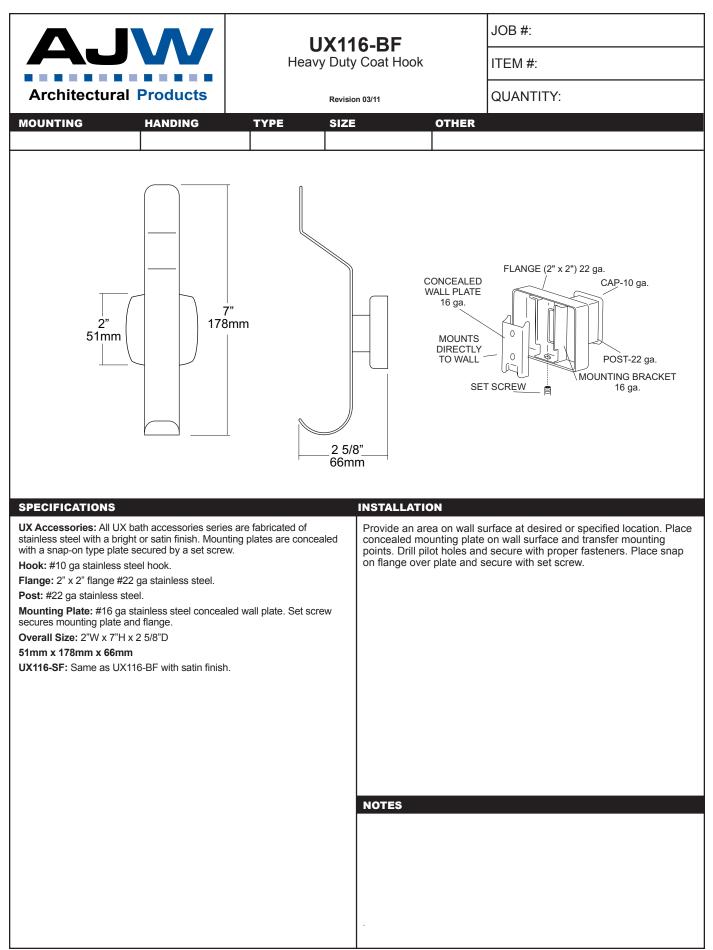

date projectname attn from fax email phone 28/08/2019 KFH - Manshar Eng'r. Amer Asif Ahmad

asif@enterpriseskwt.com 22617175

Viewer: Clear plastic window allows a constant fluid level check.

Concealed Mounting Plate: Fabricated of heavy gauge stainless steel. Filler Cap: Fabricated of stainless steel, hinged to allow easy servicing, secured with special key that creates a vandal resistant dispenser.