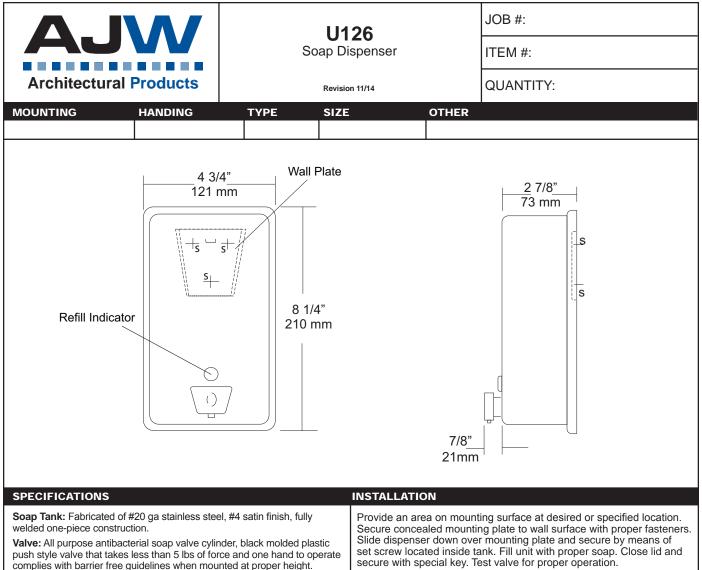

date projectname attn from fax email phone 28/08/2019 KFH - Manshar Eng'r. Amer Asif Ahmad

asif@enterpriseskwt.com 22617175

Viewer: Clear plastic window allows a constant fluid level check.

Concealed Mounting Plate: Fabricated of heavy gauge stainless steel. Filler Cap: Fabricated of stainless steel, hinged to allow easy servicing, secured with special key that creates a vandal resistant dispenser.

Overall Size: 4 3/4"W x 8 1/4"H x 3 3/4"D (wall to valve)

121mm x 210mm x 95mm

Capacity: 40 oz.

Recommend type soaps without chloric solutions for proper operation.

secure with special key. Test valve for proper operation.