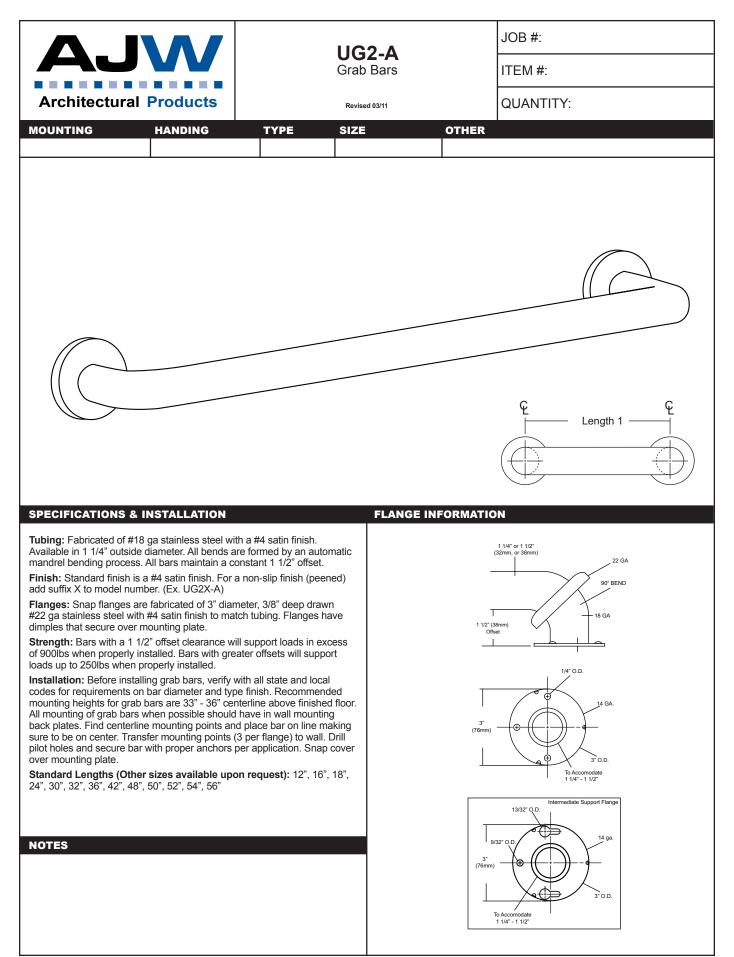

date projectname attn from fax email phone 28/08/2019 KFH - Manshar Eng'r. Amer Asif Ahmad

asif@enterpriseskwt.com 22617175

Viewer: Clear plastic window allows a constant fluid level check.

Concealed Mounting Plate: Fabricated of heavy gauge stainless steel. Filler Cap: Fabricated of stainless steel, hinged to allow easy servicing, secured with special key that creates a vandal resistant dispenser.