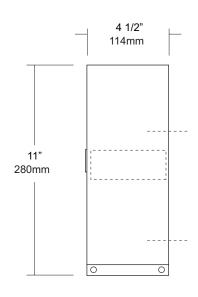

Dispensing Area: Paper is dispensed without any sharp edges.

Locks: Special keyed lock secures cabinet to non-removable spindle.

Overall Size: 10 3/4"W x 11"H x 4 1/2"D

273mm x 279mm x 114mm

Capacity:One 9" OD or 10" OD jumbo tissue roll