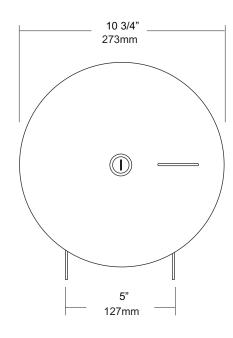

Dispensing Area: Paper is dispensed without any sharp edges.

Locks: Special keyed lock secures cabinet to non-removable spindle.

Overall Size: 10 3/4"W x 11"H x 4 1/2"D

273mm x 279mm x 114mm

Capacity:One 9" OD or 10" OD jumbo tissue roll