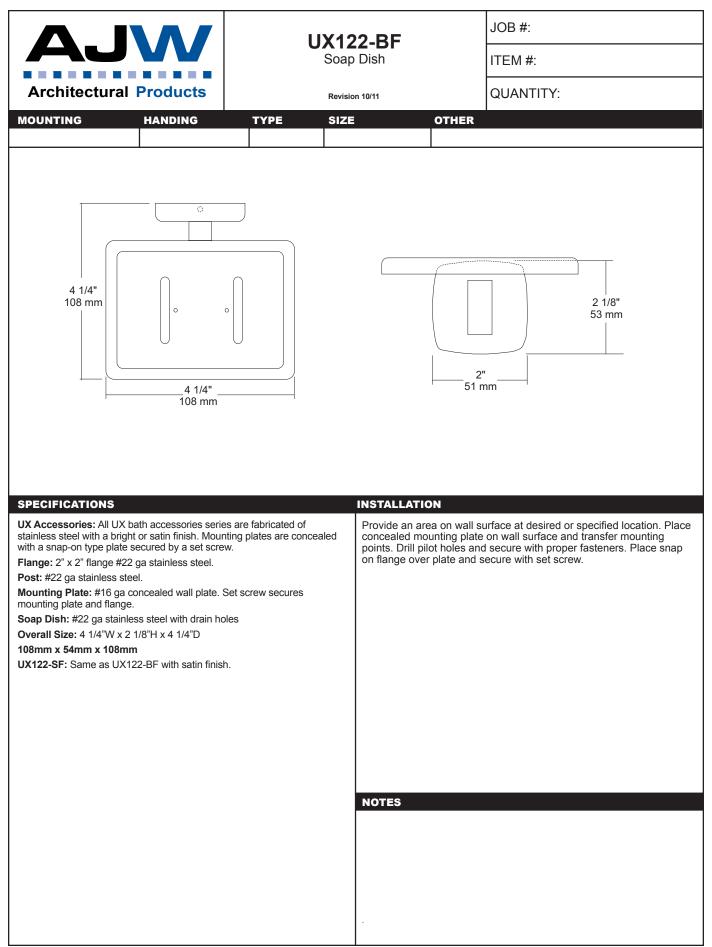

## U1512EA Hand Dryer

Part Diagram

email: engineering@ajw.com or visit our website: www.ajw.com. Copyright © 2013 AJW Architectural Products

|                        |                                       | 4.4                                                        |       | JOB #:    |
|------------------------|---------------------------------------|------------------------------------------------------------|-------|-----------|
|                        | <b>UB14</b><br>Chrome Coat Hook & Bui |                                                            | er    | ITEM #:   |
| Architectural Products | Revisio                               | on 11/14                                                   |       | QUANTITY: |
| MOUNTING HANDING       | TYPE SIZE                             |                                                            | OTHER |           |
|                        | solid forged brass with a             | INSTALLATIO<br>Place hook on<br>Drill pilot holes<br>NOTES |       |           |