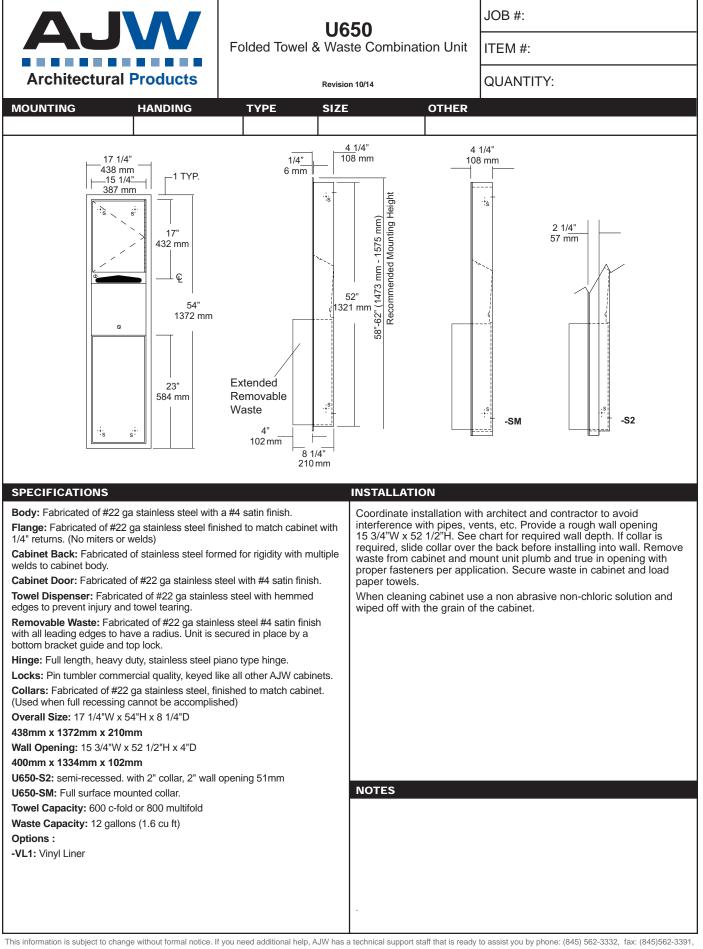

date projectname attn from fax email phone 13/03/2017 Riyadh Metro Engr.Ahmed Gulf Range Co.

khaled.gohar@gulf-range.com 0554877121



Capacity: 56 fl ounces

NOTES

Formerly Model #: U130A



## U1512EA Hand Dryer

Part Diagram



















email: engineering@ajw.com or visit our website: www.ajw.com. Copyright © 2013 AJW Architectural Products



|                        |                                       | 4.4                                                        |       | JOB #:    |
|------------------------|---------------------------------------|------------------------------------------------------------|-------|-----------|
|                        | <b>UB14</b><br>Chrome Coat Hook & Bui |                                                            | er    | ITEM #:   |
| Architectural Products | Revisio                               | on 11/14                                                   |       | QUANTITY: |
| MOUNTING HANDING       | TYPE SIZE                             |