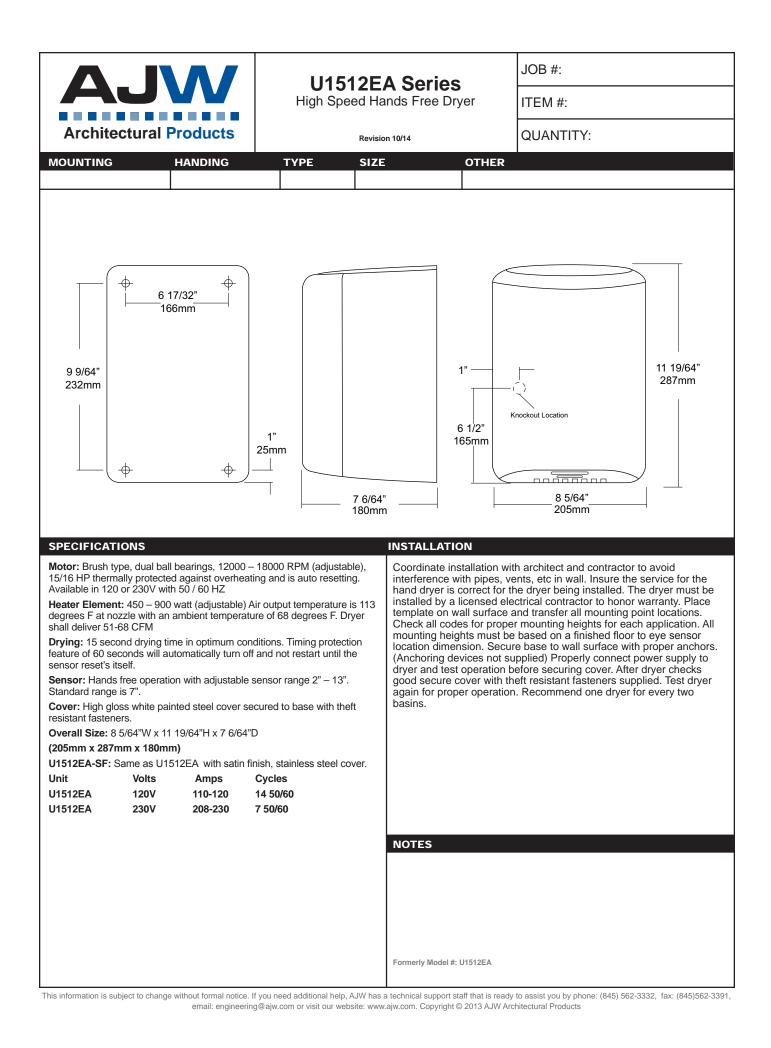

## U1512EA Hand Dryer

Part Diagram

email: engineering@ajw.com or visit our website: www.ajw.com. Copyright © 2013 AJW Architectural Products

|                        |                                       | 4.4                                                        |       | JOB #:    |
|------------------------|---------------------------------------|------------------------------------------------------------|-------|-----------|
|                        | <b>UB14</b><br>Chrome Coat Hook & Bui |                                                            | er    | ITEM #:   |
| Architectural Products | Revisio                               | on 11/14                                                   |       | QUANTITY: |
| MOUNTING HANDING       | TYPE SIZE                             |                                                            | OTHER |           |
|                        | solid forged brass with a             | INSTALLATIO<br>Place hook on<br>Drill pilot holes<br>NOTES |       |           |