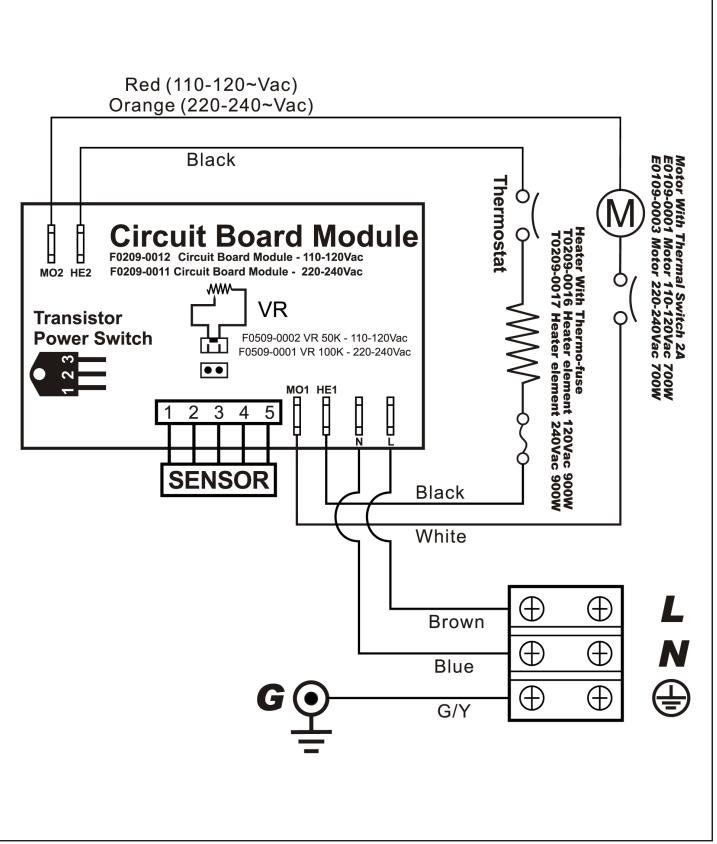

## U1512EA Hand Dryer

Part Diagram

email: engineering@ajw.com or visit our website: www.ajw.com. Copyright © 2013 AJW Architectural Products

|                        |                                       | 4.4                                                        |       | JOB #:    |
|------------------------|---------------------------------------|------------------------------------------------------------|-------|-----------|
|                        | <b>UB14</b><br>Chrome Coat Hook & Bui |                                                            | er    | ITEM #:   |
| Architectural Products | Revisio                               | on 11/14                                                   |       | QUANTITY: |
| MOUNTING HANDING       | TYPE SIZE                             |                                                            | OTHER |           |
|                        | solid forged brass with a             | INSTALLATIO<br>Place hook on<br>Drill pilot holes<br>NOTES |       |           |