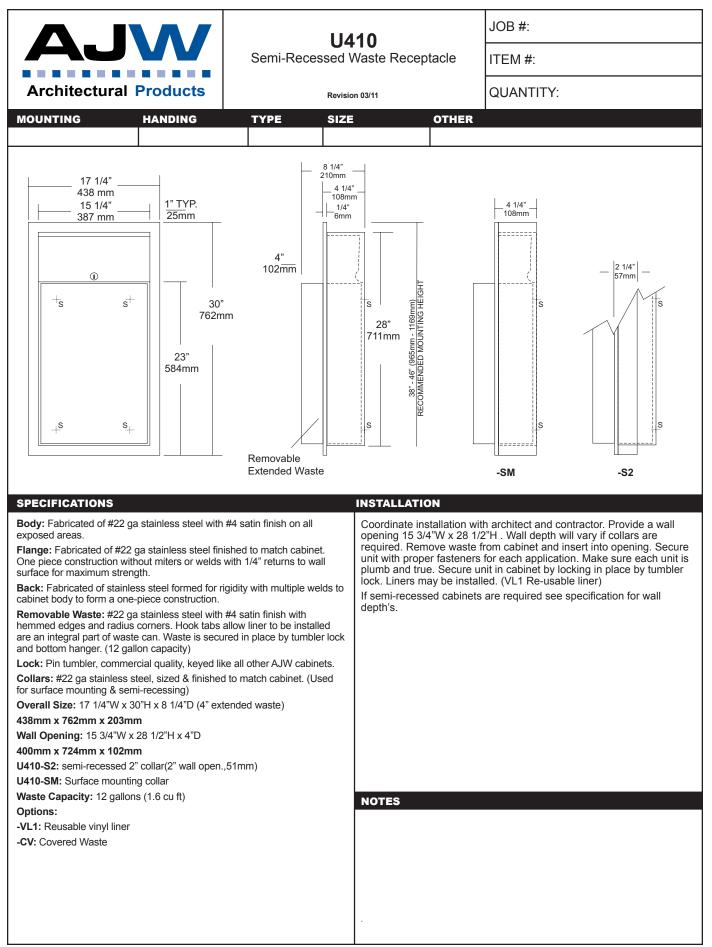

date projectname attn from fax email phone 13/03/2017 Riyadh Metro Engr.Ahmed Gulf Range Co.

khaled.gohar@gulf-range.com 0554877121



Capacity: 56 fl ounces

NOTES

Formerly Model #: U130A



## U1512EA Hand Dryer

Part Diagram



















email: engineering@ajw.com or visit our website: www.ajw.com. Copyright © 2013 AJW Architectural Products



|                        |                                       | 4.4                                                        |       | JOB #:    |
|------------------------|---------------------------------------|------------------------------------------------------------|-------|-----------|
|                        | <b>UB14</b><br>Chrome Coat Hook & Bui |                                                            | er    | ITEM #:   |
| Architectural Products | Revisio                               | on 11/14                                                   |       | QUANTITY: |
| MOUNTING HANDING       | TYPE SIZE                             |