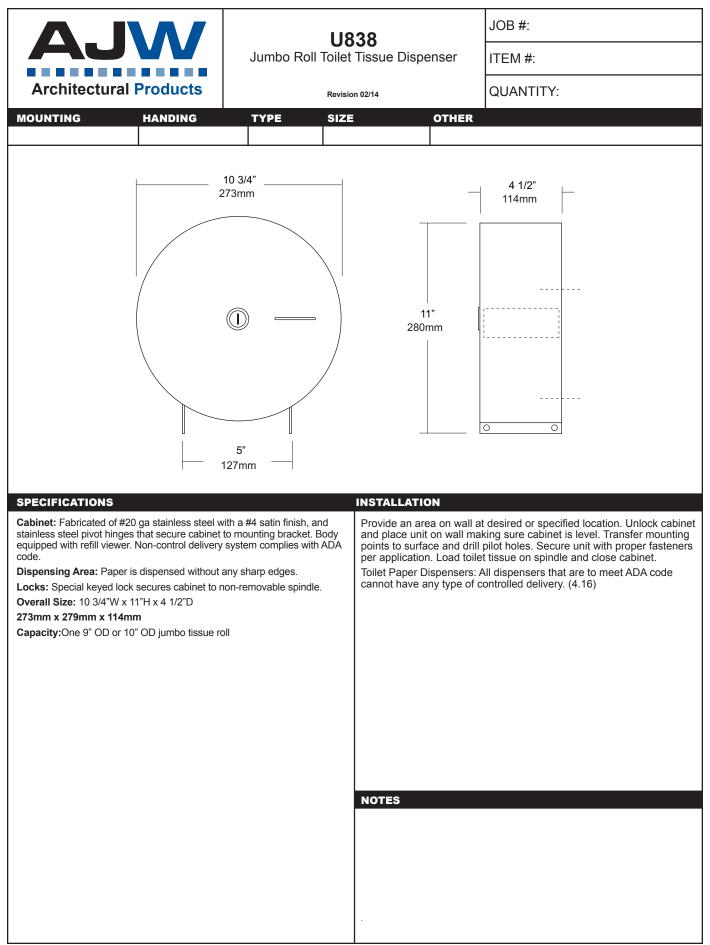

date projectname attn from fax email phone 13/03/2017 Riyadh Metro Engr.Ahmed Gulf Range Co.

khaled.gohar@gulf-range.com 0554877121



Capacity: 56 fl ounces

NOTES

Formerly Model #: U130A



## U1512EA Hand Dryer

Part Diagram



















email: engineering@ajw.com or visit our website: www.ajw.com. Copyright © 2013 AJW Architectural Products



|                        |                                       | 4.4                                                        |       | JOB #:    |
|------------------------|---------------------------------------|------------------------------------------------------------|-------|-----------|
|                        | <b>UB14</b><br>Chrome Coat Hook & Bui |                                                            | er    | ITEM #:   |
| Architectural Products | Revisio                               | on 11/14                                                   |       | QUANTITY: |
| MOUNTING HANDING       | TYPE SIZE                             |                                                            | OTHER |           |
|                        | solid forged brass with a