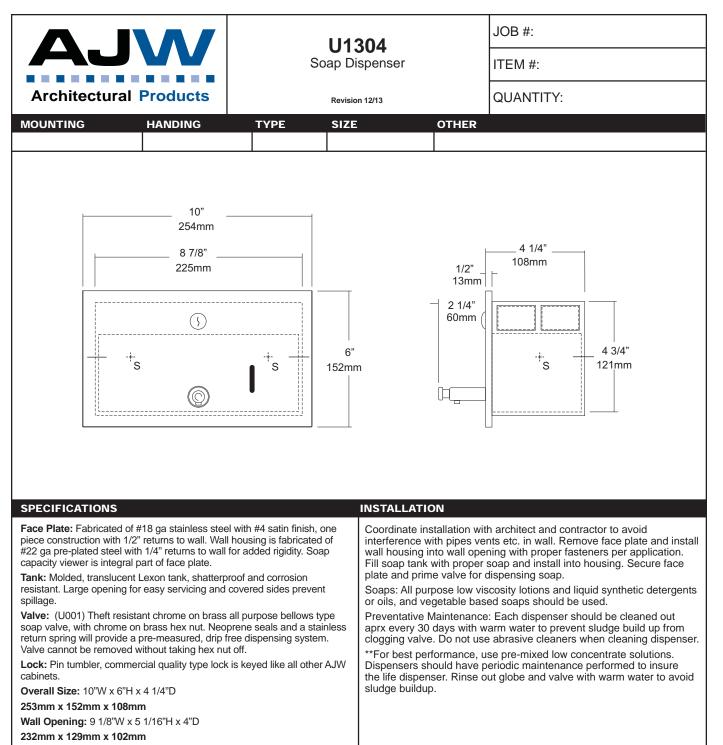

date projectname attn from fax email phone 13/03/2017 Riyadh Metro Engr.Ahmed Gulf Range Co.

khaled.gohar@gulf-range.com 0554877121

Capacity: 56 fl ounces

NOTES

Formerly Model #: U130A