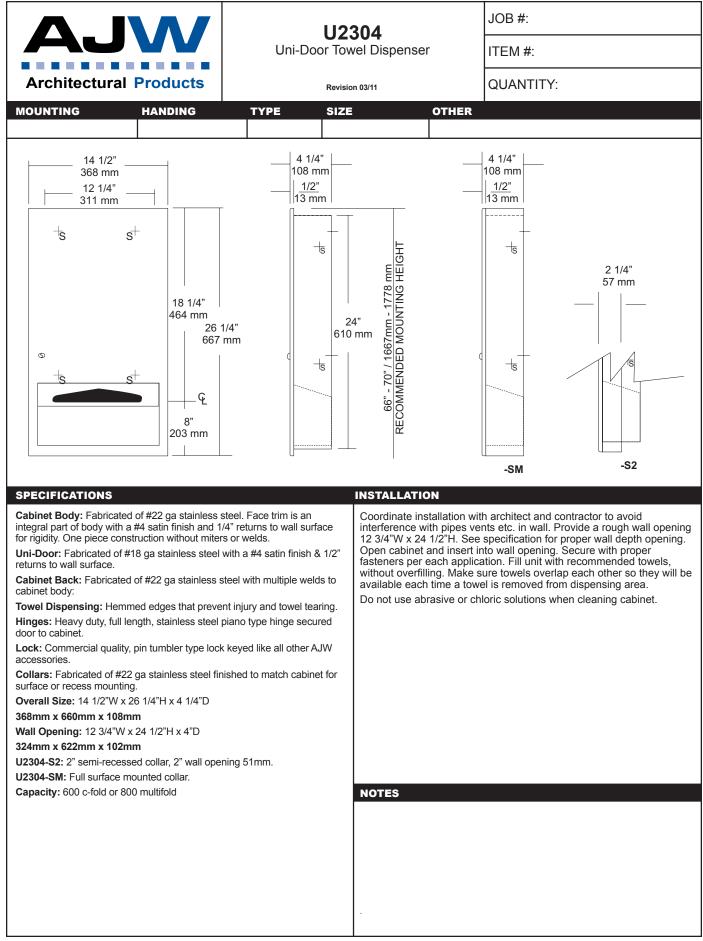

date projectname attn from fax email phone 13/03/2017 Riyadh Metro Engr.Ahmed Gulf Range Co.

khaled.gohar@gulf-range.com 0554877121



Capacity: 56 fl ounces

NOTES

Formerly Model #: U130A



## U1512EA Hand Dryer

Part Diagram



















email: engineering@ajw.com or visit our website: www.ajw.com. Copyright © 2013 AJW Architectural Products



|                        |                                       | 4.4                                                        |       | JOB #:    |
|------------------------|---------------------------------------|------------------------------------------------------------|-------|-----------|
|                        | <b>UB14</b><br>Chrome Coat Hook & Bui |                                                            | er    | ITEM #:   |
| Architectural Products | Revisio                               | on 11/14                                                   |       | QUANTITY: |
| MOUNTING HANDING       | TYPE SIZE                             |