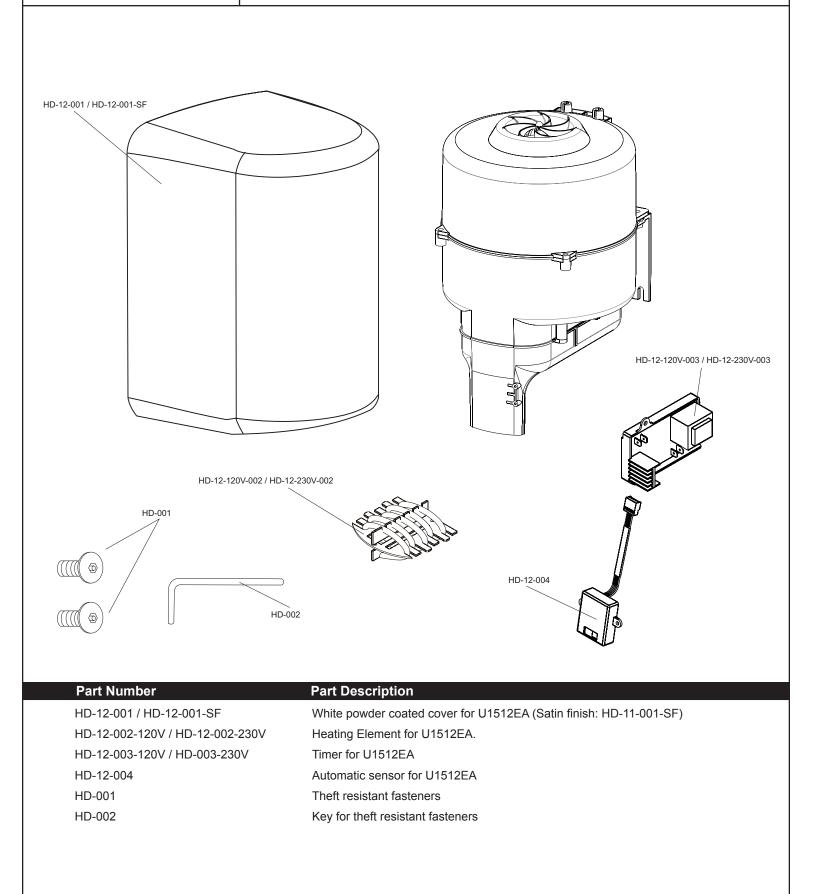

## U1512EA Hand Dryer

Part Diagram

email: engineering@ajw.com or visit our website: www.ajw.com. Copyright © 2013 AJW Architectural Products

|                        |                                       | 4.4                                                        |       | JOB #:    |
|------------------------|---------------------------------------|------------------------------------------------------------|-------|-----------|
|                        | <b>UB14</b><br>Chrome Coat Hook & Bui |                                                            | er    | ITEM #:   |
| Architectural Products | Revisio                               | on 11/14                                                   |       | QUANTITY: |
| MOUNTING HANDING       | TYPE SIZE                             |                                                            | OTHER |           |
|                        | solid forged brass with a             | INSTALLATIO<br>Place hook on<br>Drill pilot holes<br>NOTES |       |           |