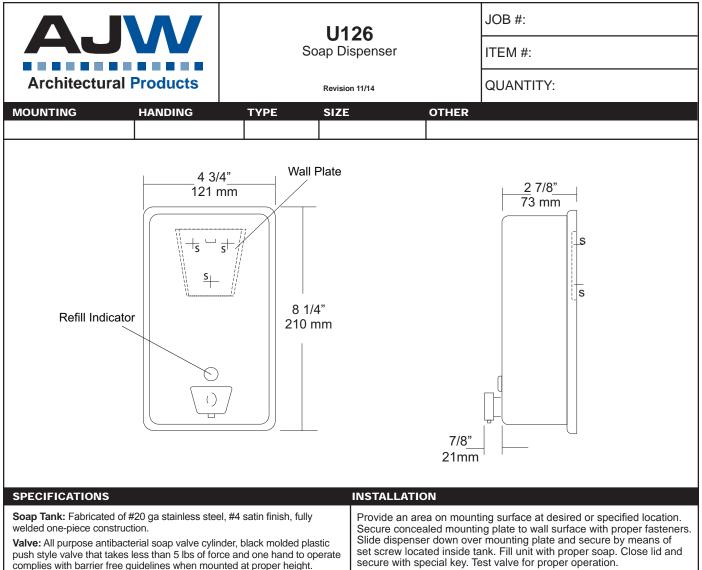

date projectname attn from fax email phone 8/28 CTC Rod Rod

Viewer: Clear plastic window allows a constant fluid level check.

Concealed Mounting Plate: Fabricated of heavy gauge stainless steel. Filler Cap: Fabricated of stainless steel, hinged to allow easy servicing, secured with special key that creates a vandal resistant dispenser.

Overall Size: 4 3/4"W x 8 1/4"H x 3 3/4"D (wall to valve)

121mm x 210mm x 95mm

Capacity: 40 oz.

Recommend type soaps without chloric solutions for proper operation.

secure with special key. Test valve for proper operation.

\*It is not recommended to mount any soap dispenser on mirrors

\*\*For best performance, use pre-mixed low concentrate solutions. Dispensers should have periodic maintenance performed to insure the life dispenser. Rinse out globe and valve with warm water to avoid sludge buildup.

Preventative Maintenance: Each dispenser should be flushed out aprx. Every 30 days with warm water to prevent valve from clogging with old soap. Do not use abrasive cleaners to clean dispenser.

NOTES

| AJW                                                                                                                                                                                                                                                                                                                                                                                                                                                                                                                                                                                                                                                                                                                                       | <b>U472-25</b><br>Free Standing Waste Receptacle<br>Revision 1/14                                                                                                                                                                             |                                                                                                                                                                                                                                    | JOB #:    |
|-------------------------------------------------------------------------------------------------------------------------------------------------------------------------------------------------------------------------------------------------------------------------------------------------------------------------------------------------------------------------------------------------------------------------------------------------------------------------------------------------------------------------------------------------------------------------------------------------------------------------------------------------------------------------------------------------------------------------------------------|-----------------------------------------------------------------------------------------------------------------------------------------------------------------------------------------------------------------------------------------------|------------------------------------------------------------------------------------------------------------------------------------------------------------------------------------------------------------------------------------|-----------|
|                                                                                                                                                                                                                                                                                                                                                                                                                                                                                                                                                                                                                                                                                                                                           |                                                                                                                                                                                                                                               |                                                                                                                                                                                                                                    | ITEM #:   |
| Architectural Products                                                                                                                                                                                                                                                                                                                                                                                                                                                                                                                                                                                                                                                                                                                    |                                                                                                                                                                                                                                               |                                                                                                                                                                                                                                    | QUANTITY: |
| MOUNTING HANDING                                                                                                                                                                                                                                                                                                                                                                                                                                                                                                                                                                                                                                                                                                                          | TYPE SIZE                                                                                                                                                                                                                                     | OTHER                                                                                                                                                                                                                              |           |
|                                                                                                                                                                                                                                                                                                                                                                                                                                                                                                                                                                                                                                                                                                                                           |                                                                                                                                                                                                                                               |                                                                                                                                                                                                                                    |           |
|                                                                                                                                                                                                                                                                                                                                                                                                                                                                                                                                                                                                                                                                                                                                           |                                                                                                                                                                                                                                               | SWINGING PUSH DOOR                                                                                                                                                                                                                 |           |
| 30 1/2"<br>775mm                                                                                                                                                                                                                                                                                                                                                                                                                                                                                                                                                                                                                                                                                                                          | 37 1/2"<br>952mm                                                                                                                                                                                                                              | 14"<br>355mm                                                                                                                                                                                                                       |           |
| <ul> <li>SPECIFICATIONS</li> <li>Body: Fabricated of #22 ga stainless steel with welded construction to form a one-piece body we prevent injury. Each corner has an additional an maximum rigidity.</li> <li>Swing Top: Fabricated of #20 ga stainless steel welded construction and heavy duty internal me pivot in both directions. All areas around openin deburred to prevent injury.</li> <li>Base: Fabricated of stainless steel welded to be Bumpers: Top and bottom wall vinyl bumpers p damage when receptacle is being moved aroun Feet: Rubber feet provide unit stability and previscratched.</li> <li>Overall Size: 14"W x 37 1/2"H x 14"D 355mm x 952mm x 355mm</li> <li>Waste Capacity: 25 gallons (3.34 cu ft)</li> </ul> | a #4 satin finish. Fully<br>ith radius corners to<br>gled bracket to insure<br>with #4 satin finish. Fully<br>chanism allows flip top to<br>g have been hemmed and<br>ody with multiple welds.<br>protect wall surface from<br>d or serviced. | INSTALLATION         Waste receptacles can be placed in area that will not interfere or obstruct passage areas. Units can be easily serviced by removing swing top and emptying contents.         swing top and emptying contents. |           |
|                                                                                                                                                                                                                                                                                                                                                                                                                                                                                                                                                                                                                                                                                                                                           |                                                                                                                                                                                                                                               | Formerly Model #: U470-25/473                                                                                                                                                                                                      |           |