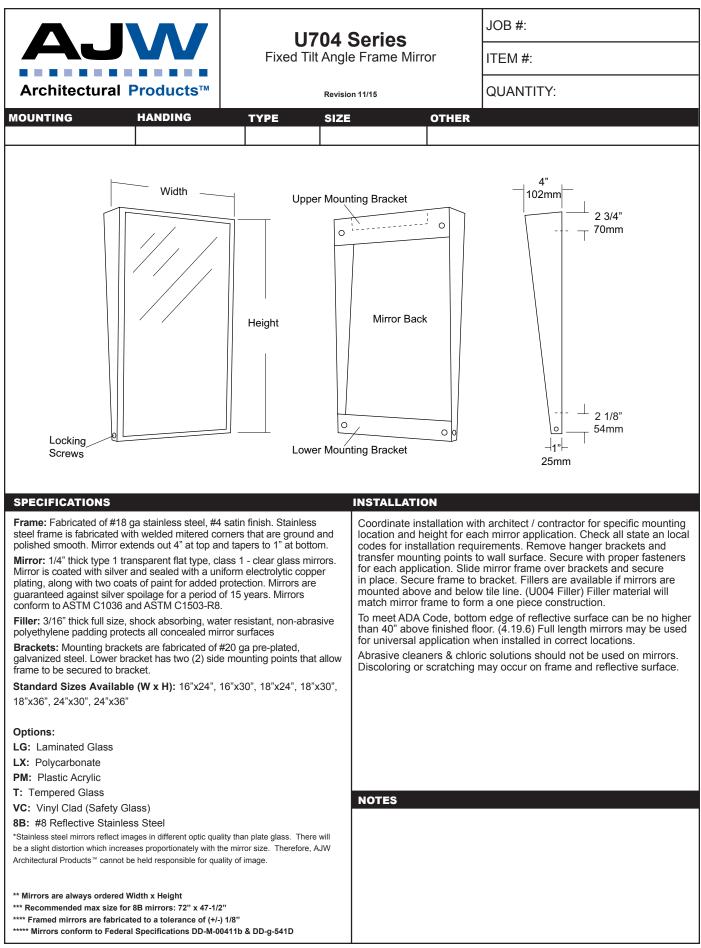

# U704 Installation Instruction Sheet

### INSTALLATION

Coordinate installation with architect / contractor for specific mounting location and height for each mirror application. Check all state an local codes for installation requirements. Remove mirror back and transfer mounting points to wall surface. Secure back with proper fasteners for each application. Slide mirror down over frame and snap in place. Secure frame to back. Fillers are available if mirrors are mounted above and below tile line. (U004 Filler) Filler material will match mirror frame to form a one piece construction.

To meet ADA Code, bottom edge of reflective surface can be no higher than 40" above finished floor. (4.19.6) Full length mirrors may be used for universal application when installed in correct locations.