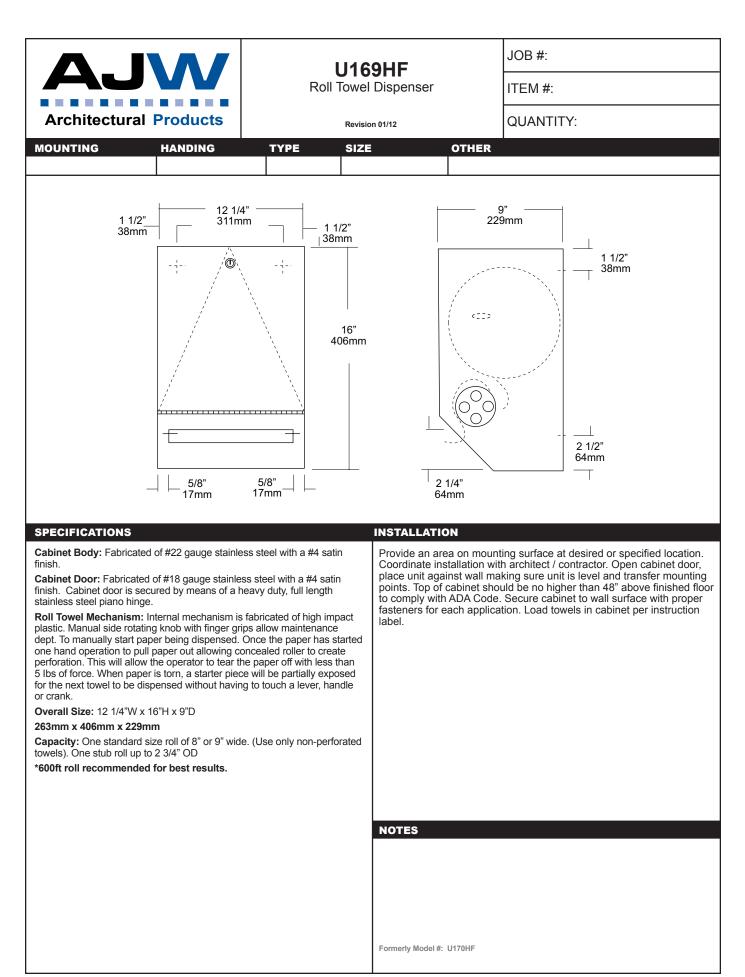

w easy servicing, secured with special key that creates a vandal resistant dispenser.

Overall Size: 4 3/4"W x 8 1/4"H x 3 3/4"D (wall to valve)

121mm x 210mm x 95mm

Capacity: 40 oz.

Recommend type soaps without chloric solutions for proper operation.

secure with special key. Test valve for proper operation.

\*It is not recommended to mount any soap dispenser on mirrors

\*\*For best performance, use pre-mixed low concentrate solutions. Dispensers should have periodic maintenance performed to insure the life dispenser. Rinse out globe and valve with warm water to avoid sludge buildup.

Preventative Maintenance: Each dispenser should be flushed out aprx. Every 30 days with warm water to prevent valve from clogging with old soap. Do not use abrasive cleaners to clean dispenser.

NOTES



| AJW                                                                                                                                                                                                                                                                                                                                                                                                                                                                                                                                                                                                                                                                                                                                       | <b>U472-25</b><br>Free Standing Waste Receptacle<br>Revision 1/14