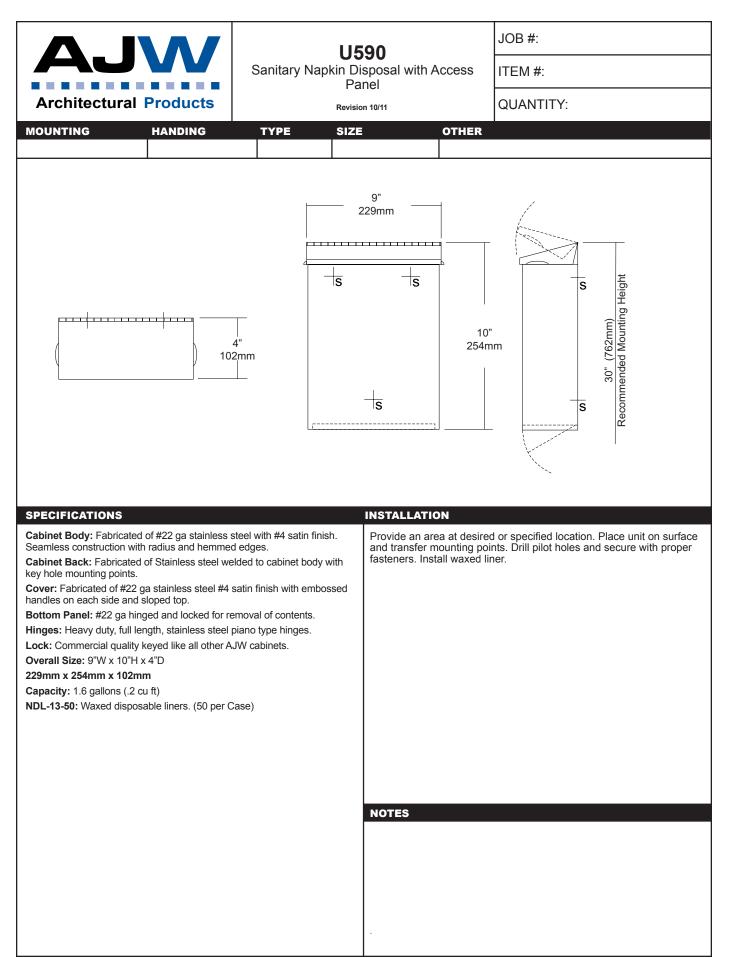

|                                                                                                                                                                                                                                               | Formerly Model #: U470-25/473                                                                                                                                                                                                      |           |

L





This information is subject to change without formal notice. If you need additional help, AJW has a technical support staff that is ready to assist you by phone: (845) 562-3332, fax: (845)562-3391, email: engineering@ajw.com or visit our website: www.ajw.com. Copyright © 2013 AJW Architectural Products



# U704 Installation Instruction Sheet



### INSTALLATION

Coordinate installation with architect / contractor for specific mounting location and height for each mirror application. Check all state an local codes for installation requirements. Remove mirror back and transfer mounting points to wall surface. Secure back with proper fasteners for each application. Slide mirror down over frame and snap in place. Secure frame to back. Fillers are available if mirrors are mounted above and