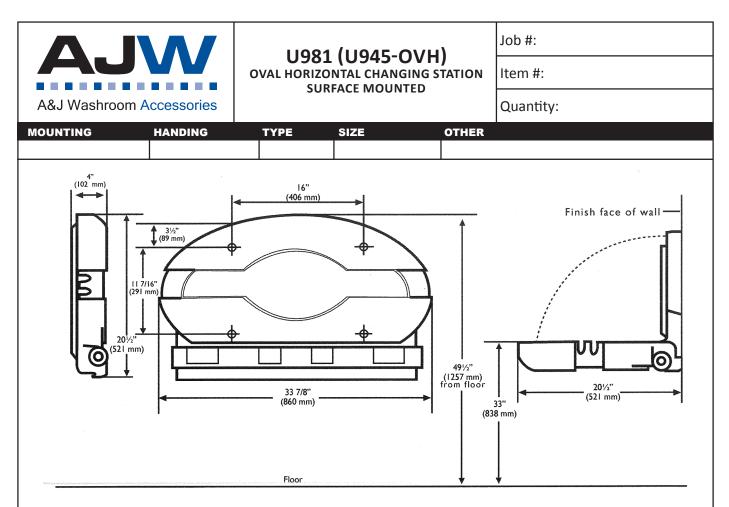

U981: Horizontal Changing Station

Overall Size: 33"W x 20 1/2"H x 4"D (closed)

860mm x 521mm x 102mm

20 1/2"D (open) 521mm

\*Maintain a static load of 400 lbs.

Verify Color Required:

Granite \_\_\_\_

Grey \_\_\_\_\_

## INSTALLATION

Coordinate installation with architect or contractor to avoid interference with surrounding objects. Hold unit up to wall and open to verify there are no obstructions to interfere with operation of station. Transfer mounting point locations to wall surface and drill pilot holes. Secure unit with proper fasteners for each application. (Recommend a qualified carpenter to install unit) Unit can be lowered with one hand and into position with less than 5 lbs of force, without turning or twisting of wrist. Verify with local codes and type approach (forward or side) for proper mounting height above finished floor.