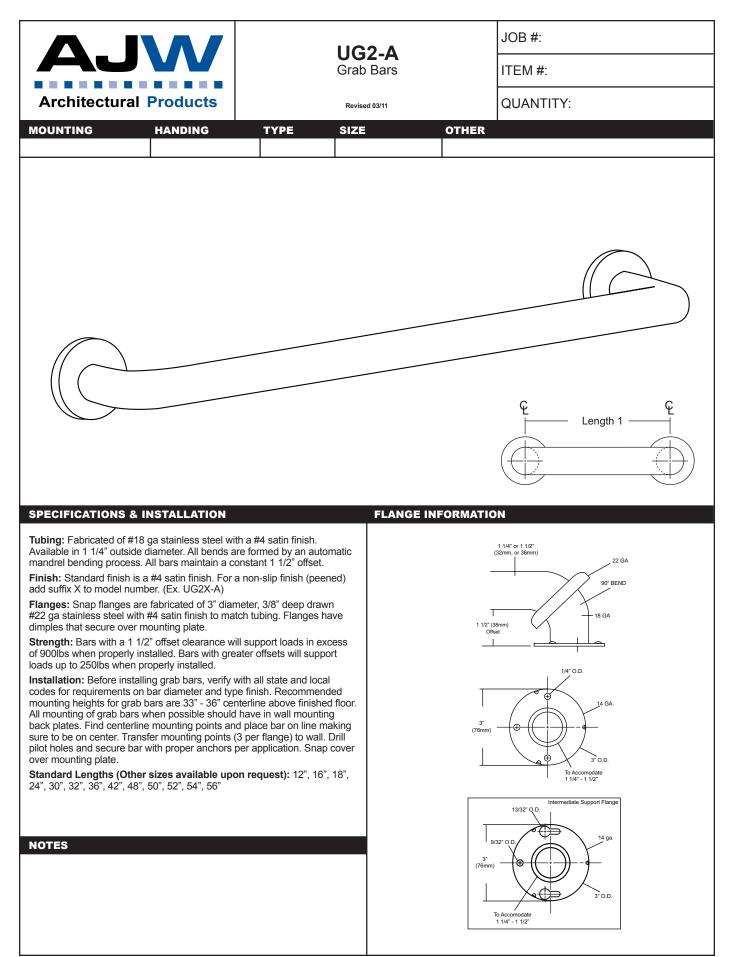

ions to interfere with operation of station. Transfer mounting point locations to wall surface and drill pilot holes. Secure unit with proper fasteners for each application. (Recommend a qualified carpenter to install unit) Unit can be lowered with one hand and into position with less than 5 lbs of force, without turning or twisting of wrist. Verify with local codes and type approach (forward or side) for proper mounting height above finished floor.

# NOTES

This information is subject to change without formal notice. If you need additional help, A&J Washroom Accessories has a technical support staff that is ready to assist you by phone: (845) 562-3332, fax: (845)562-3391, email: engineering@ajwashroom.com or visit our website: www.ajwashroom.com. Copyright 2010 A&J Washroom Accessories