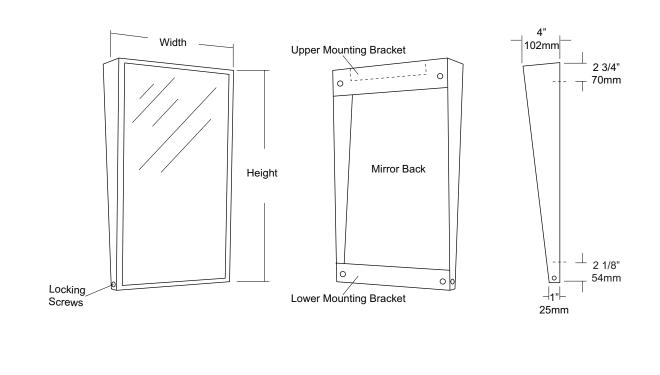

### INSTALLATION

Coordinate installation with architect / contractor for specific mounting location and height for each mirror application. Check all state an local codes for installation requirements. Remove mirror back and transfer mounting points to wall surface. Secure back with proper fasteners for each application. Slide mirror down over frame and snap in place. Secure frame to back. Fillers are available if mirrors are mounted above and below tile line. (U004 Filler) Filler material will match mirror frame to form a one piece construction.

To meet ADA Code, bottom edge of reflective surface can be no higher than 40" above finished floor. (4.19.6) Full length mirrors may be used for universal application when installed in correct locations.