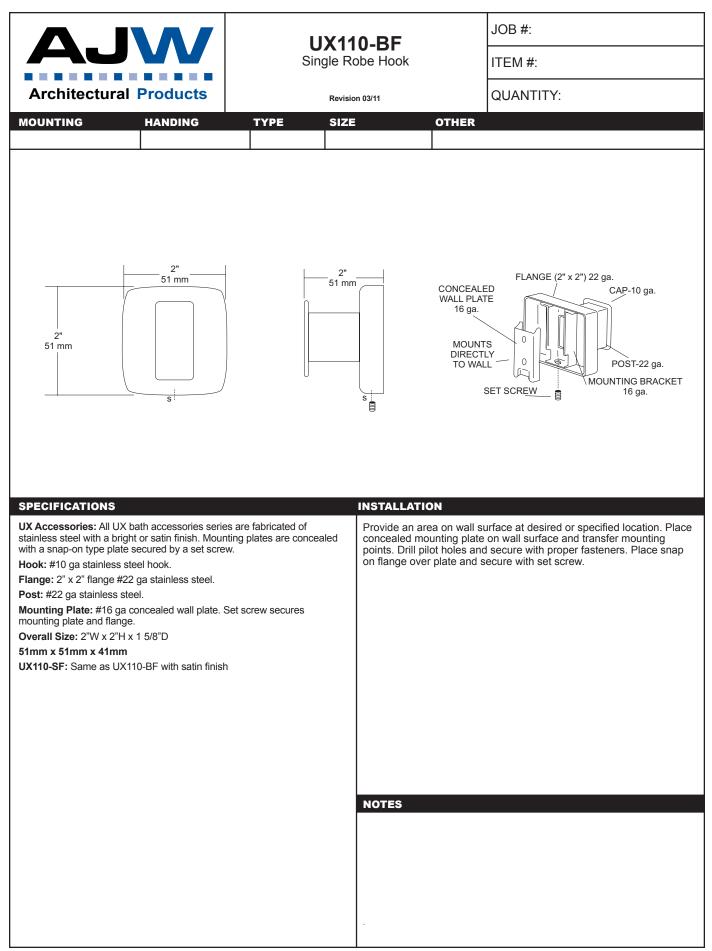

ns to interfere with operation of station. Transfer mounting point locations to wall surface and drill pilot holes. Secure unit with proper fasteners for each application. (Recommend a qualified carpenter to install unit) Unit can be lowered with one hand and into position with less than 5 lbs of force, without turning or twisting of wrist. Verify with local codes and type approach (forward or side) for proper mounting height above finished floor.

# NOTES

This information is subject to change without formal notice. If you need additional help, A&J Washroom Accessories has a technical support staff that is ready to assist you by phone: (845) 562-3332, fax: (845)562-3391, email: engineering@ajwashroom.com or visit our website: www.ajwashroom.com. Copyright 2010 A&J Washroom Accessories