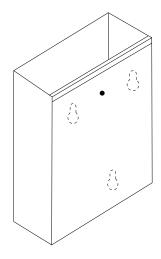

## U450-12

Surface Mounted Waste Receptacle

|  | JOB #:     |
|--|------------|
|  | ITEM #:    |
|  | OLIANTITY: |

Revision 10/14

| M | OUNTING | HANDING | TYPE | SIZE | OTHER |
|---|---------|---------|------|------|-------|
|   |         |         |      |      |       |

## SPECIFICATIONS

**Waste:** Fabricated of #22 ga stainless steel with a #4 satin finish on all exposed surfaces. All leading edges are hemmed and have a radius to prevent injury.

**Back:** Fabricated of stainless steel formed for rigidity with multiple welds to

cabinet body.

**Overall Size:** 15 1/4"W x 22 3/4"H x 8"D

387mm x 578mm x 203mm

Waste Capacity: 12 gallons (3.0 cu ft)

Options:

-CV: Covered Waste -VL1 :13 gallon liner

Provide an area on wall surface at desired or specified location. Hold unit to wall surface, making sure unit is level and transfer mounting points. Drill pilot holes. Using proper fasteners per application, secure