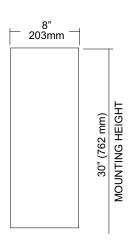

cabinet body.

**Overall Size:** 15 1/4"W x 22 3/4"H x 8"D

387mm x 578mm x 203mm

Waste Capacity: 12 gallons (3.0 cu ft)

Options:

-CV: Covered Waste -VL1 :13 gallon liner

Provide an area on wall surface at desired or specified location. Hold unit to wall surface, making sure unit is level and transfer mounting points. Drill pilot holes. Using proper fasteners per application, secure

unit to wall surface.

INSTALLATION