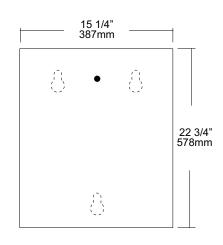

cabinet body.

**Overall Size:** 15 1/4"W x 22 3/4"H x 8"D

387mm x 578mm x 203mm

Waste Capacity: 12 gallons (3.0 cu ft)

Options:

-CV: Covered Waste -VL1 :13 gallon liner

Provide an area on wall surface at desired or specified location. Hold unit to wall surface, making sure unit is level and transfer mounting points. Drill pilot holes. Using proper fasteners per application, secure