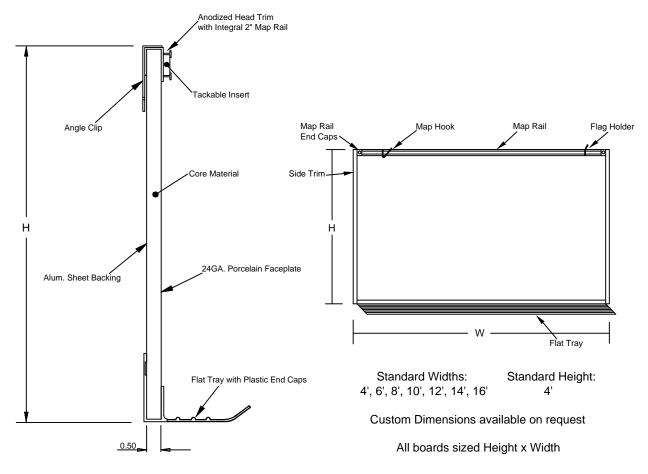

## N101-2B Series

Markerboard, Particleboard Core, Flat Trim, Flat Tray, 2" Maprail, Type II Vinyl

| Job #:      |  |
|-------------|--|
| Item #:     |  |
| Quantity #: |  |

Drawing is for assembly description only. Components are not to scale for clarity purposes.

Facesheet: 24 GA. Porcelain Enameled Steel - Medium Gloss.

Core: 1/2" Particleboard.

Backsheet: Aluminum Foil.

Trim: 3/4" Flat Trim - Anodized Aluminum.

Tray: Flat Tray - Anodized Aluminum.

Maprail: 2" - Anodized Aluminum.

Tackable Maprail Insert: Vinyl-Type II on 1/4" Natural Cork.

Accessories: (2) Map Hooks per 48" of Map Rail. (1) Flag holder

per board.

All aluminum extrusions have a mininum thickness of 0.062"