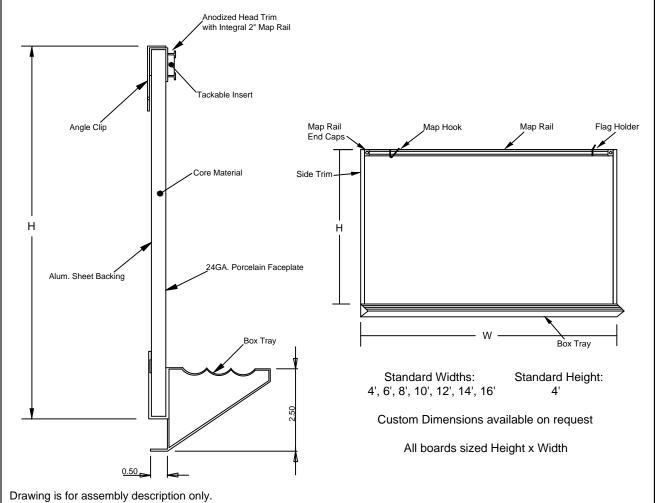

## N102-2C Series

Markerboard, Particleboard Core, Flat Trim, Box Tray, 2" Maprail, Colored Cork

| Job #:      |
|-------------|
| Item #:     |
| Quantity #: |

Components are not to scale for clarity purposes.

Facesheet: 24 GA. Porcelain Enameled Steel - Medium Gloss.

Core: 1/2" Particleboard.

Backsheet: Aluminum Foil.

Trim: 3/4" Flat Trim - Anodized Aluminum.

Tray: Box Tray - Anodized Aluminum.

**Maprail:** 2" - Anodized Aluminum.

Tackable Maprail Insert: 1/4" Colored Cork.

Accessories: (2) Map Hooks per 48" of Map Rail. (1) Flag holder

per board.

All aluminum extrusions have a mininum thickness of 0.062"