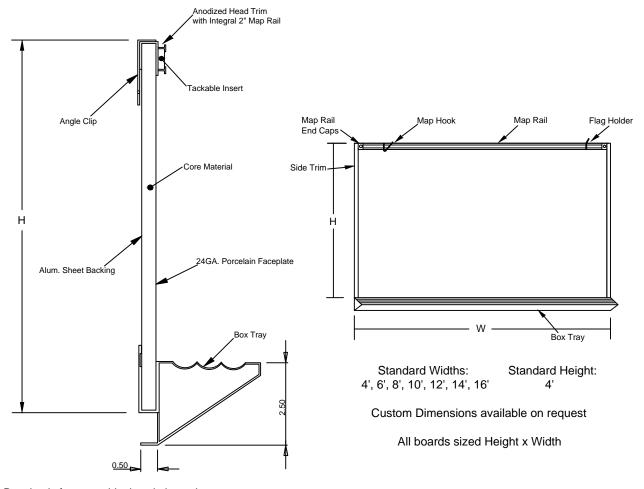

## N102-2N Series

Markerboard, Particleboard Core, Flat Trim, Box Tray, 2" Maprail, Natural Cork

| Job #:      |
|-------------|
| Item #:     |
| Quantity #: |

Drawing is for assembly description only.

Components are not to scale for clarity purposes.

Facesheet: 24 GA. Porcelain Enameled Steel - Medium Gloss.

Core: 1/2" Particleboard.

Backsheet: Aluminum Foil.

Trim: 3/4" Flat Trim - Anodized Aluminum.

Tray: Box Tray - Anodized Aluminum.

Maprail: 2" - Anodized Aluminum.

Tackable Maprail Insert: 1/4" Natural Cork.

Accessories: (2) Map Hooks per 48" of Map Rail. (1) Flag holder

per board.

• All aluminum extrusions have a mininum thickness of 0.062"