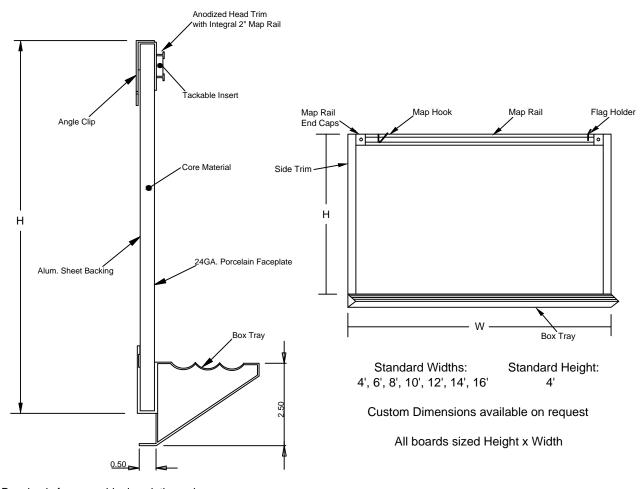

## N104-2N Series

Markerboard, Particleboard Core, Wide Trim, Box Tray, 2" Maprail, Natural Cork

| Job #:      |  |
|-------------|--|
| Item #:     |  |
| Quantity #: |  |

Drawing is for assembly description only.

Components are not to scale for clarity purposes.

Facesheet: 24 GA. Porcelain Enameled Steel - Medium Gloss.

Core: 1/2" Particleboard.

Backsheet: Aluminum Foil.

Trim: 1 1/4" Wide Flat Trim - Anodized Aluminum.

Tray: Box Tray - Anodized Aluminum.

Maprail: 2" - Anodized Aluminum.

Tackable Maprail Insert: 1/4" Natural Cork.

Accessories: (2) Map Hooks per 48" of Map Rail. (1) Flag holder

per board.

All aluminum extrusions have a mininum thickness of 0.062"