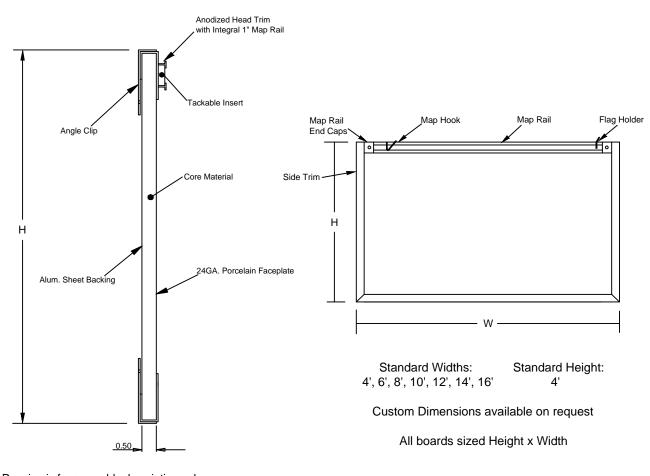

## N10W-1C Series

Markerboard, Particleboard Core, Wide Trim, No Tray, 1" Maprail, Colored Cork

| Job #:  |  |
|---------|--|
| Item #: |  |
|         |  |

Quantity #:

Drawing is for assembly description only. Components are not to scale for clarity purposes.

Facesheet: 24 GA. Porcelain Enameled Steel - Medium Gloss.

Core: 1/2" Particleboard.

Backsheet: Aluminum Foil.

Trim: 1 1/4" Wide Flat Trim - Anodized Aluminum.

Tray: None.

Maprail: 1" - Anodized Aluminum.

Tackable Maprail Insert: 1/4" Colored Cork.

Accessories: (2) Map Hooks per 48" of Map Rail. (1) Flag holder

per board.

• All aluminum extrusions have a mininum thickness of 0.062"