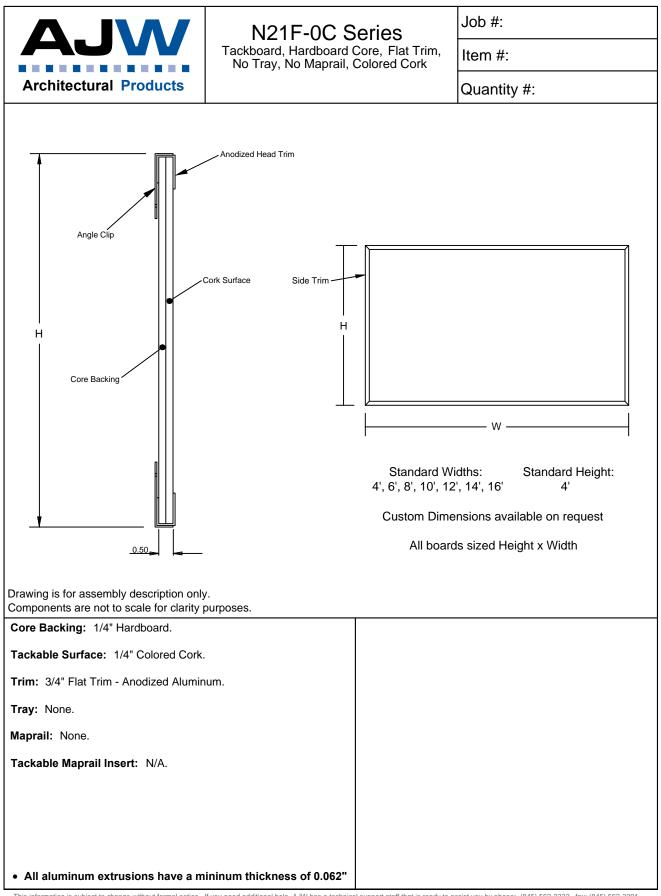

date projectname attn from fax email phone 6/30/16 DISD BP#415 W.T. White HS Robin Glen



This information is subject to change without formal notice. If you need additional help, AJW has a technical support staff that is ready to assist you by phone: (845) 562-3332, fax: (845) 562-3391, email: engineering@ajw.com or visit our website: www.ajw.com Copyright © 2013 AJW Architectural Products



This information is subject to change without formal notice. If you need additional help, AJW has a technical support staff that is ready to assist you by phone: (845) 562-3332, fax: (845) 562-3391, email: engineering@ajw.com or visit our website: www.ajw.com Copyright © 2013 AJW Architectural Products