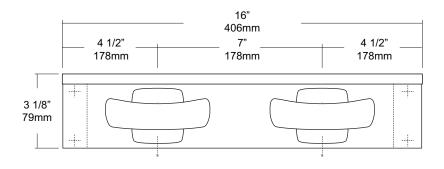

**Mounting Brackets:** #16 ga stainless steel with exposed mounting points.

Hooks: Satin finish UX112-SF hooks stainless steel dual hooks.

Verify Style:

**UJ31A:** 16"L (406mm), 2 hooks. **UJ31B:** 26"L (660mm), 3 hooks. **UJ31C:** 36"L (914mm), 4 hooks.