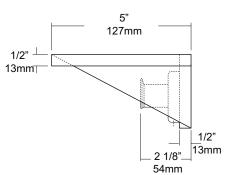

## SPECIFICATIONS INSTALLATION

**Shelf:** Fabricated of #18 ga stainless steel with a #4 satin finish, 5" deep (127mm) bent down 1 1/2" with 1/2" returns back for rigidity and safety.

**Hook Strip:** #18 gauge stainless steel satin finish.