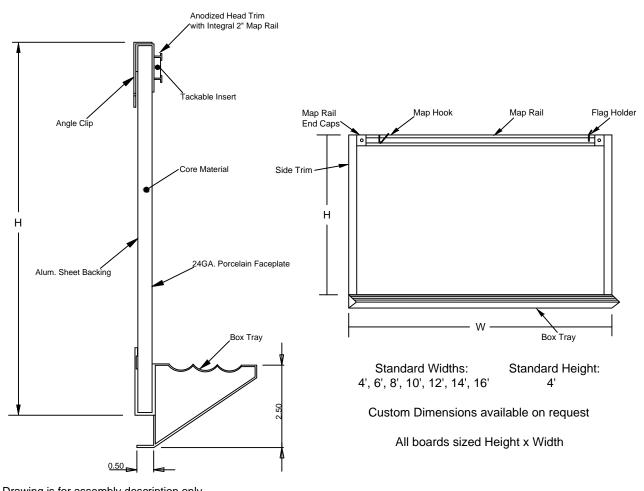

## N104-2A Series

Markerboard, Particleboard Core, Wide Trim, Box Tray, 2" Maprail, Type I Vinyl

| Job #:     |  |
|------------|--|
| Item #:    |  |
| Quantity # |  |

Drawing is for assembly description only.

Components are not to scale for clarity purposes

Facesheet: 24 GA. Porcelain Enameled Steel - Medium Gloss.

Core: 1/2" Particleboard.

Backsheet: Aluminum Foil.

Trim: 1 1/4" Wide Flat Trim - Anodized Aluminum.

Tray: Box Tray - Anodized Aluminum.

Maprail: 2" - Anodized Aluminum.

Tackable Maprail Insert: Vinyl-Type I on 1/4" Natural Cork.

Accessories: (2) Map Hooks per 48" of Map Rail. (1) Flag holder

per board.

• All aluminum extrusions have a mininum thickness of 0.062"